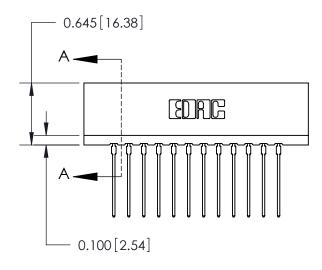

DATE:

Contact Information
541-Wire Wrap, Regular Point - Tail LG.=.750(19.05)
.156" (3.96mm) Contact Spacing x .200" (5.08mm) Row Spacing

ACAD REFERENCE NO. 737 Series Ultra-Mate Card Edge Connector - Press Fit DRAWN: Part Number: 737-012-541-106 CHECKED: **EDAC INC** SCALE: THESE DRAWINGS AND SPECIFICATIONS ARE THE PROPERTY OF EDAC INC.,AND TORONTO, ONTARIO SHALL NOT BE REPRODUCED, OR COPIED DRAWING NUMBER CANADA OR USED AS THE BASIS FOR THE MANUFACTURE OR SALE OF APPARATUS YOUR CONNECTION TO QUALITY & SERVICE WITHOUT WRITTEN PERMISSION.