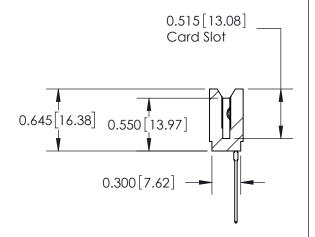

DATE:

Contact Information
541-Wire Wrap, Regular Point - Tail LG.=.750(19.05)
.156" (3.96mm) Contact Spacing x .200" (5.08mm) Row Spacing

ACAD REFERENCE NO. 737 Series Ultra-Mate Card Edge Connector - Press Fit DRAWN: Part Number: 737-012-541-106 CHECKED: **EDAC INC** SCALE: THESE DRAWINGS AND SPECIFICATIONS ARE THE PROPERTY OF EDAC INC.,AND TORONTO, ONTARIO SHALL NOT BE REPRODUCED, OR COPIED DRAWING NUMBER CANADA OR USED AS THE BASIS FOR THE MANUFACTURE OR SALE OF APPARATUS YOUR CONNECTION TO QUALITY & SERVICE WITHOUT WRITTEN PERMISSION.