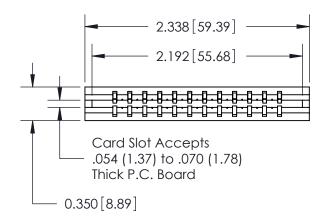

DATE:

Contact Information
541-Wire Wrap, Regular Point - Tail LG.=.750(19.05)
.156" (3.96mm) Contact Spacing x .200" (5.08mm) Row Spacing

ACAD REFERENCE NO. 737 Series Ultra-Mate Card Edge Connector - Press Fit DRAWN: Part Number: 737-012-541-106 CHECKED: **EDAC INC** SCALE: THESE DRAWINGS AND SPECIFICATIONS ARE THE PROPERTY OF EDAC INC.,AND TORONTO, ONTARIO SHALL NOT BE REPRODUCED, OR COPIED DRAWING NUMBER CANADA OR USED AS THE BASIS FOR THE MANUFACTURE OR SALE OF APPARATUS YOUR CONNECTION TO QUALITY & SERVICE WITHOUT WRITTEN PERMISSION.