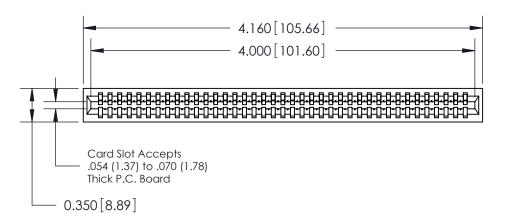

THIS IS A C.A.D. GENERATED DRAWING DO NOT MAKE MANUAL REVISIONS TO MASTER.

ISSUE NUMBER

ORIGINAL

Contact Information
541-Wire Wrap, Regular Point - Tail LG.=.750(19.05)
.100" (2.54mm) Contact Spacing x .200" (5.08mm) Row Spacing