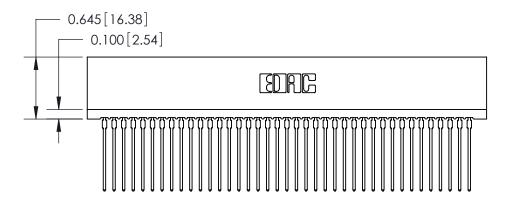

THIS IS A C.A.D. GENERATED DRAWING DO NOT MAKE MANUAL REVISIONS TO MASTER.

ISSUE NUMBER

ORIGINAL

Contact Information
541-Wire Wrap, Regular Point - Tail LG.=.750(19.05)
.100" (2.54mm) Contact Spacing x .200" (5.08mm) Row Spacing