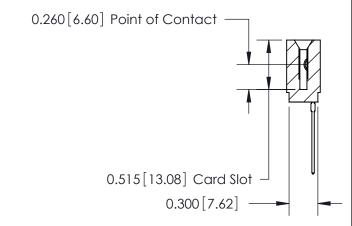

THIS IS A C.A.D. GENERATED DRAWING DO NOT MAKE MANUAL REVISIONS TO MASTER.

ISSUE NUMBER

ORIGINAL

Contact Information
541-Wire Wrap, Regular Point - Tail LG.=.750(19.05)
.100" (2.54mm) Contact Spacing x .200" (5.08mm) Row Spacing