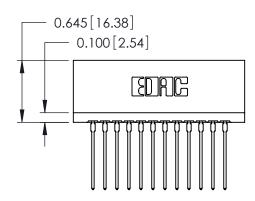

## Contact Information 553-Wire Wrap, Medium Point - Tail LG.=.702(17.83) .125" (3.18mm) Contact Spacing x .250" (6.35mm) Row Spacing

| _ |                                                       |                                        |                                                                                                                                                                                                   |                    |       |             |
|---|-------------------------------------------------------|----------------------------------------|---------------------------------------------------------------------------------------------------------------------------------------------------------------------------------------------------|--------------------|-------|-------------|
|   | 746 Series Ultra-Mate Card Edge Connector - Press Fit |                                        |                                                                                                                                                                                                   | ACAD REFERENCE NO. |       |             |
|   |                                                       |                                        |                                                                                                                                                                                                   | DRAWN:             | J.LEE | [           |
| L | Part Number: 746                                      | art Number: 746-024-553-601            |                                                                                                                                                                                                   |                    |       |             |
|   |                                                       | EDAC INC                               | THESE DRAWINGS AND SPECIFICATIONS ARE THE PROPERTY OF EDAC INC., AND SHALL NOT BE REPRODUCED, OR COPIED OR USED AS THE BASIS FOR THE MANUFACTURE OR SALE OF APPARATUS WITHOUT WRITTEN PERMISSION. | SCALE:             |       | 5           |
|   | YOUR CONNECTION TO                                    | TORONTO, ONTARIO                       |                                                                                                                                                                                                   | DRAWING NUMBER     |       |             |
|   |                                                       |                                        |                                                                                                                                                                                                   | 746-ENG MASTER     |       | ₹           |
|   |                                                       | EDAC INC<br>TORONTO, ONTARIO<br>CANADA | ARE THE PROPERTY OF EDAC INC.,AND<br>SHALL NOT BE REPRODUCED,OR COPIED<br>OR USED AS THE BASIS FOR THE<br>MANUFACTURE OR SALE OF APPARATUS                                                        | DRAWING N          |       | \<br>\<br>R |