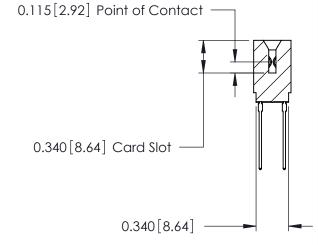

## Contact Information 553-Wire Wrap, Medium Point - Tail LG.=.702(17.83) .125" (3.18mm) Contact Spacing x .250" (6.35mm) Row Spacing

| _ |                                                       |                                        |                                                                                                                                                                                                   |                    |       |             |
|---|-------------------------------------------------------|----------------------------------------|---------------------------------------------------------------------------------------------------------------------------------------------------------------------------------------------------|--------------------|-------|-------------|
|   | 746 Series Ultra-Mate Card Edge Connector - Press Fit |                                        |                                                                                                                                                                                                   | ACAD REFERENCE NO. |       |             |
|   |                                                       |                                        |                                                                                                                                                                                                   | DRAWN:             | J.LEE | [           |
| L | Part Number: 746                                      | art Number: 746-024-553-601            |                                                                                                                                                                                                   |                    |       |             |
|   |                                                       | EDAC INC                               | THESE DRAWINGS AND SPECIFICATIONS ARE THE PROPERTY OF EDAC INC., AND SHALL NOT BE REPRODUCED, OR COPIED OR USED AS THE BASIS FOR THE MANUFACTURE OR SALE OF APPARATUS WITHOUT WRITTEN PERMISSION. | SCALE:             |       | 5           |
|   | YOUR CONNECTION TO                                    | TORONTO, ONTARIO                       |                                                                                                                                                                                                   | DRAWING NUMBER     |       |             |
|   |                                                       |                                        |                                                                                                                                                                                                   | 746-ENG MASTER     |       | ₹           |
|   |                                                       | EDAC INC<br>TORONTO, ONTARIO<br>CANADA | ARE THE PROPERTY OF EDAC INC.,AND<br>SHALL NOT BE REPRODUCED,OR COPIED<br>OR USED AS THE BASIS FOR THE<br>MANUFACTURE OR SALE OF APPARATUS                                                        | DRAWING N          |       | \<br>\<br>R |