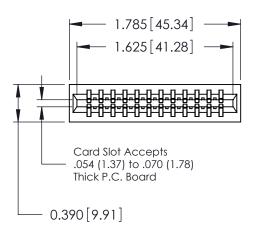

## Contact Information 553-Wire Wrap, Medium Point - Tail LG.=.702(17.83) .125" (3.18mm) Contact Spacing x .250" (6.35mm) Row Spacing

| _ |                                                       |                                        |                                                                                                                                                                                                   |                    |       |             |
|---|-------------------------------------------------------|----------------------------------------|---------------------------------------------------------------------------------------------------------------------------------------------------------------------------------------------------|--------------------|-------|-------------|
|   | 746 Series Ultra-Mate Card Edge Connector - Press Fit |                                        |                                                                                                                                                                                                   | ACAD REFERENCE NO. |       |             |
|   |                                                       |                                        |                                                                                                                                                                                                   | DRAWN:             | J.LEE | [           |
| L | Part Number: 746                                      | art Number: 746-024-553-601            |                                                                                                                                                                                                   |                    |       |             |
|   |                                                       | EDAC INC                               | THESE DRAWINGS AND SPECIFICATIONS ARE THE PROPERTY OF EDAC INC., AND SHALL NOT BE REPRODUCED, OR COPIED OR USED AS THE BASIS FOR THE MANUFACTURE OR SALE OF APPARATUS WITHOUT WRITTEN PERMISSION. | SCALE:             |       | 5           |
|   | YOUR CONNECTION TO                                    | TORONTO, ONTARIO                       |                                                                                                                                                                                                   | DRAWING NUMBER     |       |             |
|   |                                                       |                                        |                                                                                                                                                                                                   | 746-ENG MASTER     |       | ₹           |
|   |                                                       | EDAC INC<br>TORONTO, ONTARIO<br>CANADA | ARE THE PROPERTY OF EDAC INC.,AND<br>SHALL NOT BE REPRODUCED,OR COPIED<br>OR USED AS THE BASIS FOR THE<br>MANUFACTURE OR SALE OF APPARATUS                                                        | DRAWING N          |       | \<br>\<br>R |