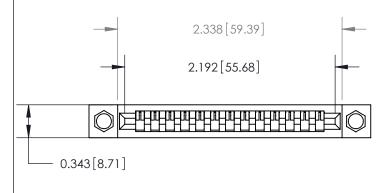

**Mounting Option** 

M3-0.5 Metric Threaded Inserts

## **Contact Detail**

PC Tail .046x.013(1.17x0.33) - Tail LG=.213(5.41)

.156 [3.96] Contact Spacing x .200 [5.08] Row Spacing

.175 [4.45] Point of Contact (Measured from bottom of Card Slot)

to .070 [1.78] Thick P.C. Board