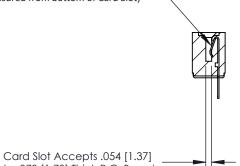

## **Contact Detail**

PC Tail .046x.013(1.17x0.33) - Tail LG=.213(5.41)

.156 [3.96] Contact Spacing x .200 [5.08] Row Spacing

.175 [4.45] Point of Contact (Measured from bottom of Card Slot)

to .070 [1.78] Thick P.C. Board