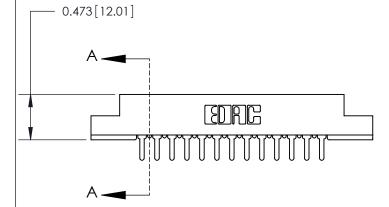

## **Contact Detail**

PC Tail .046x.013(1.17x0.33) - Tail LG=.213(5.41)

.156 [3.96] Contact Spacing x .200 [5.08] Row Spacing

.175 [4.45] Point of Contact (Measured from bottom of Card Slot)

to .070 [1.78] Thick P.C. Board