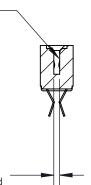

## **Contact Detail**

Extender Board Bend (Code 500 Contacts)

.156 [3.96] Contact Spacing x .200 [5.08] Row Spacing

.095 [2.41] Point of Contact (Measured from bottom of Card Slot)

Card Slot Accepts .054 [1.37] to .070 [1.78] Thick P.C. Board