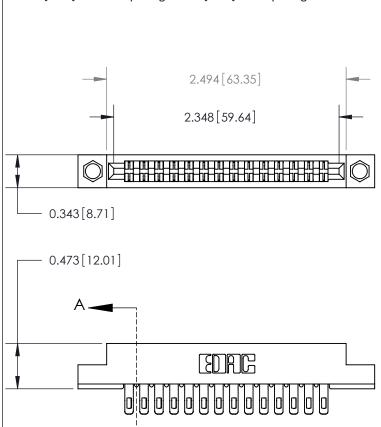

**Mounting Option** 

#4-40 Unified Threaded Inserts

**See Accompanying Page for:** 

**Contact Bend Details** 

807/857 Series High Temp Card Edge Connector Part Number: 807-028-555-208

| ACAD REFERENCES EST SO PENEMASTER |                  |
|-----------------------------------|------------------|
| DRAWN: J.LEE                      | DATE: AUG. 11/09 |
| CHECKED:                          | DATE:            |
| SCALE: NTS                        | SHEET 1 OF 2     |
| DRAWING NUMBER                    | ISSUE            |

807 Assembly