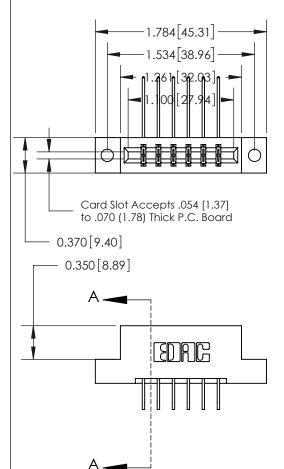

ISSUE NUMBER ORIGINAL

833 Series High Temp Card Edge Connector Part Number: 833-012-558-202

**EDAC INC** TORONTO, ONTARIO CANADA

THESE DRAWINGS AND SPECIFICATIONS ARE THE PROPERTY OF EDAC INC.,AND SHALL NOT BE REPRODUCED, OR COPIED OR USED AS THE BASIS FOR THE MANUFACTURE OR SALE OF APPARATUS WITHOUT WRITTEN PERMISSION.

| ACAD REFERENCE NO. | 833 ENG MASTER   |  |
|--------------------|------------------|--|
| DRAWN: J.LEE       | DATE: OCT. 14/09 |  |
| CHECKED:           | DATE:            |  |
| SCALE: NTS         | SHEET 1 OF 3     |  |
| DRAWING NUMBER     | ISSUE            |  |
| 833 Assembly       | 1                |  |