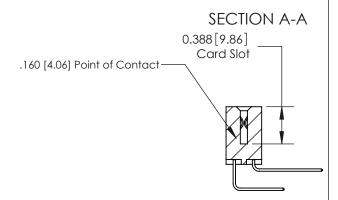

ISSUE NUMBER ORIGINAL

833 Series High Temp Card Edge Connector Part Number: 833-012-558-202

**EDAC INC** TORONTO, ONTARIO CANADA

THESE DRAWINGS AND SPECIFICATIONS ARE THE PROPERTY OF EDAC INC.,AND SHALL NOT BE REPRODUCED, OR COPIED OR USED AS THE BASIS FOR THE MANUFACTURE OR SALE OF APPARATUS WITHOUT WRITTEN PERMISSION.

| ACAD REFERENCE NO. | 833 ENG MASTER   |  |
|--------------------|------------------|--|
| DRAWN: J.LEE       | DATE: OCT. 14/09 |  |
| CHECKED:           | DATE:            |  |
| SCALE: NTS         | SHEET 1 OF 3     |  |
| DRAWING NUMBER     | ISSUE            |  |
| 833 Assembly       | 1                |  |