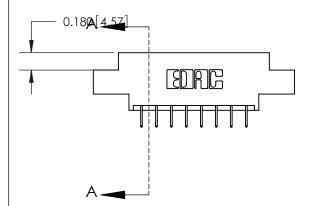

SECTION A\_A

ORIGINAL (1)

ORIGINAL

| 833 Series High Temp Card Edge Connector<br>Contact Bend Detail       |                                                                                                                                                                                                 | ACAD REFERENCE NO. | 833 ENG MASTER   |               |
|-----------------------------------------------------------------------|-------------------------------------------------------------------------------------------------------------------------------------------------------------------------------------------------|--------------------|------------------|---------------|
|                                                                       |                                                                                                                                                                                                 | DRAWN: J.LEE       | DATE: OCT. 14/09 |               |
|                                                                       |                                                                                                                                                                                                 | CHECKED: DATE:     |                  |               |
| EDAC INC TORONTO, ONTARIO CANADA YOUR CONNECTION TO QUALITY & SERVICE | THESE DRAWINGS AND SPECIFICATIONS ARE THE PROPERTY OF EDAC INC.,AND SHALL NOT BE REPRODUCED,OR COPIED OR USED AS THE BASIS FOR THE MANUFACTURE OR SALE OF APPARATUS WITHOUT WRITTEN PERMISSION. | SCALE: NTS         | SHEET 2          | 2 <b>OF</b> 3 |
|                                                                       |                                                                                                                                                                                                 | DRAWING NUMBER     |                  | ISSUE         |
|                                                                       |                                                                                                                                                                                                 | 833 Assembly       |                  | 1             |