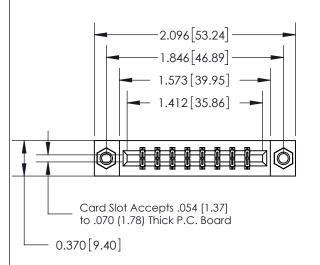

## **See Accompanying Page for:**

- **Bend Detail**
- **Mounting Options**

THIS IS A C.A.D. GENERATED DRAWING DO NOT MAKE MANUAL REVISIONS TO MASTER.

ISSUE NUMBER ORIGINAL

1

|                               | SECTION A-A  |
|-------------------------------|--------------|
|                               | 0.388 [9.86] |
|                               | Card Slot    |
| .160 [4.06] Point of Contact— |              |
|                               |              |
|                               |              |
|                               |              |
|                               |              |
|                               |              |
|                               |              |
|                               |              |
|                               | U U          |

| 833 | 3 Series High Temp Card Edge Connector |
|-----|----------------------------------------|
| Pai | rt Number: 833-016-524-807             |

**EDAC INC** TORONTO, ONTARIO CANADA

THESE DRAWINGS AND SPECIFICATIONS ARE THE PROPERTY OF EDAC INC., AND SHALL NOT BE REPRODUCED, OR COPIED OR USED AS THE BASIS FOR THE MANUFACTURE OR SALE OF APPARATUS WITHOUT WRITTEN PERMISSION.