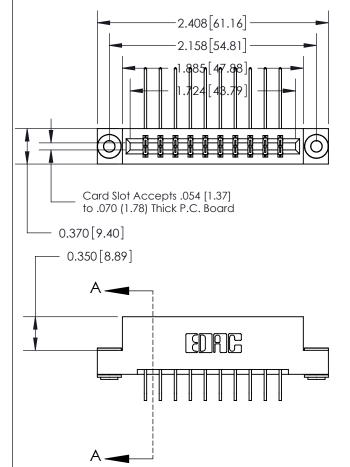

833 Series High Temp Card Edge Connector Part Number: 833-020-558-203

**EDAC INC** TORONTO, ONTARIO CANADA

THESE DRAWINGS AND SPECIFICATIONS ARE THE PROPERTY OF EDAC INC.,AND SHALL NOT BE REPRODUCED, OR COPIED OR USED AS THE BASIS FOR THE MANUFACTURE OR SALE OF APPARATUS WITHOUT WRITTEN PERMISSION.

| ACAD REFERENCE NO. | 833 ENG MASTER   |  |  |
|--------------------|------------------|--|--|
| DRAWN: J.LEE       | DATE: OCT. 14/09 |  |  |
| CHECKED:           | DATE:            |  |  |
| SCALE: NTS         | SHEET 1 OF 3     |  |  |
| DRAWING NUMBER     | ISSUE            |  |  |
| 833 Assembly       | 1                |  |  |