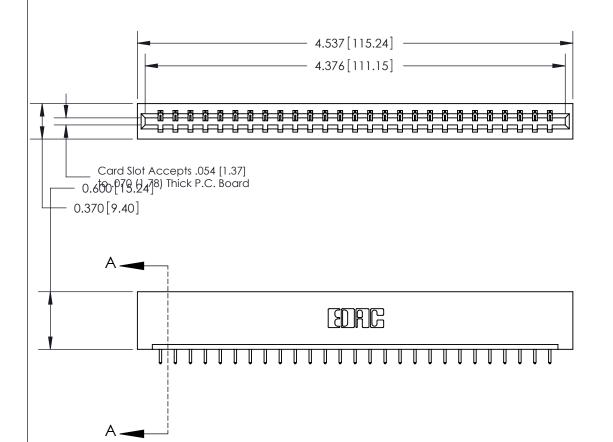

ORIGINAL

SECTION A-A 0.388 [9.86] Card Slot .160 [4.06] Point of Contact-

See Accompanying Page for:

- **Bend Detail**
- **Mounting Options**

833 Series High Temp Card Edge Connector Part Number: 833-027-521-101