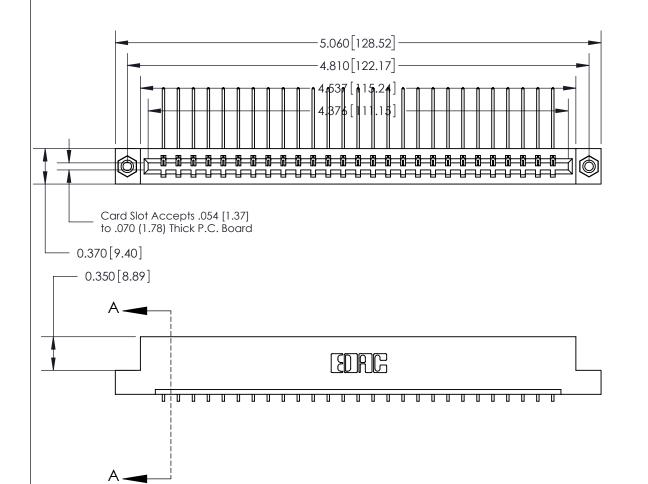

## **See Accompanying Page for:**

- **Bend Detail**
- **Mounting Options**

833 Series High Temp Card Edge Connector Part Number: 833-027-559-108

**EDAC INC** TORONTO, ONTARIO CANADA

THESE DRAWINGS AND SPECIFICATIONS ARE THE PROPERTY OF EDAC INC.,AND SHALL NOT BE REPRODUCED, OR COPIED OR USED AS THE BASIS FOR THE MANUFACTURE OR SALE OF APPARATUS WITHOUT WRITTEN PERMISSION.

| ACAD REFERENCE NO. | 833 ENG MASTER   |  |  |
|--------------------|------------------|--|--|
| DRAWN: J.LEE       | DATE: OCT. 14/09 |  |  |
| CHECKED:           | DATE:            |  |  |
| SCALE: NTS         | SHEET 1 OF 3     |  |  |
| DRAWING NUMBER     | ISSUE            |  |  |
| 833 Assembly       | 1                |  |  |