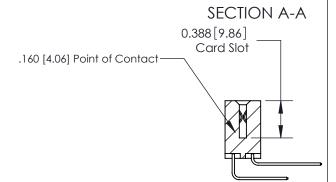

## 833 Series High Temp Card Edge Connector Part Number: 833-030-559-204

**EDAC INC** TORONTO, ONTARIO CANADA

THESE DRAWINGS AND SPECIFICATIONS ARE THE PROPERTY OF EDAC INC.,AND SHALL NOT BE REPRODUCED, OR COPIED OR USED AS THE BASIS FOR THE MANUFACTURE OR SALE OF APPARATUS WITHOUT WRITTEN PERMISSION.

833 FNG MASTER

**See Accompanying Page for:** 

- **Bend Detail**
- **Mounting Options**

ORIGINAL (1)

ORIGINAL

| 833 Series High Temp Card                                    | ACAD REFERENCE NO.                                                                                                                                                                              | 833 ENC        | MASTER           |               |
|--------------------------------------------------------------|-------------------------------------------------------------------------------------------------------------------------------------------------------------------------------------------------|----------------|------------------|---------------|
| Contact Bend Detail                                          |                                                                                                                                                                                                 | DRAWN: J.LEE   | DATE: OCT. 14/09 |               |
|                                                              |                                                                                                                                                                                                 | CHECKED:       | DATE:            |               |
| EDAC INC                                                     | THESE DRAWINGS AND SPECIFICATIONS ARE THE PROPERTY OF EDAC INC.,AND SHALL NOT BE REPRODUCED,OR COPIED OR USED AS THE BASIS FOR THE MANUFACTURE OR SALE OF APPARATUS WITHOUT WRITTEN PERMISSION. | SCALE: NTS     | SHEET 2          | 2 <b>OF</b> 3 |
| TORONTO, ONTARIO CANADA YOUR CONNECTION TO QUALITY & SERVICE |                                                                                                                                                                                                 | DRAWING NUMBER |                  | ISSUE         |
|                                                              |                                                                                                                                                                                                 | 833 Assembly   |                  | 1             |