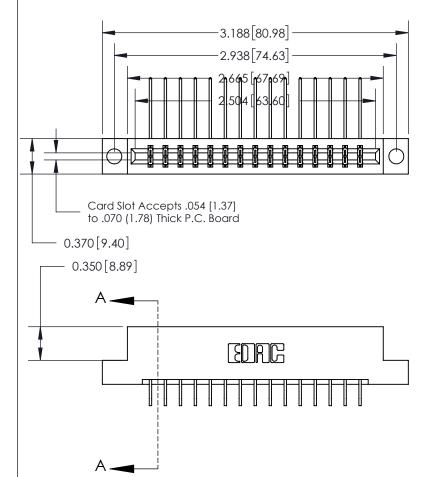

## 833 Series High Temp Card Edge Connector Part Number: 833-030-559-204

**EDAC INC** TORONTO, ONTARIO CANADA

THESE DRAWINGS AND SPECIFICATIONS ARE THE PROPERTY OF EDAC INC.,AND SHALL NOT BE REPRODUCED, OR COPIED OR USED AS THE BASIS FOR THE MANUFACTURE OR SALE OF APPARATUS WITHOUT WRITTEN PERMISSION.

833 FNG MASTER

**See Accompanying Page for:** 

- **Bend Detail**
- **Mounting Options**

ORIGINAL (1)

ORIGINAL

| 833 Series High Temp Card                                    | ACAD REFERENCE NO.                                                                                                                                                                              | 833 ENC        | MASTER           |               |
|--------------------------------------------------------------|-------------------------------------------------------------------------------------------------------------------------------------------------------------------------------------------------|----------------|------------------|---------------|
| Contact Bend Detail                                          |                                                                                                                                                                                                 | DRAWN: J.LEE   | DATE: OCT. 14/09 |               |
|                                                              |                                                                                                                                                                                                 | CHECKED:       | DATE:            |               |
| EDAC INC                                                     | THESE DRAWINGS AND SPECIFICATIONS ARE THE PROPERTY OF EDAC INC.,AND SHALL NOT BE REPRODUCED,OR COPIED OR USED AS THE BASIS FOR THE MANUFACTURE OR SALE OF APPARATUS WITHOUT WRITTEN PERMISSION. | SCALE: NTS     | SHEET 2          | 2 <b>OF</b> 3 |
| TORONTO, ONTARIO CANADA YOUR CONNECTION TO QUALITY & SERVICE |                                                                                                                                                                                                 | DRAWING NUMBER |                  | ISSUE         |
|                                                              |                                                                                                                                                                                                 | 833 Assembly   |                  | 1             |