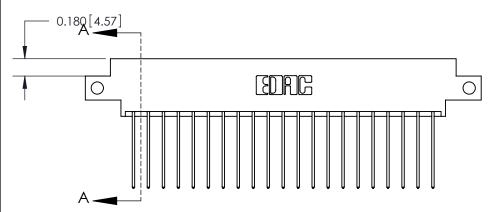

## **Contact Detail**

541-Wire Wrap .025 Sq.(0.64 Sq.) - Tail LG=.750(19.05)

.156 [3.96] Contact Spacing x .200 [5.08] Row Spacing

THIS IS A C.A.D. GENERATED DRAWING DO NOT MAKE MANUAL REVISIONS TO MASTER.

## **See Accompanying Page for:**

- **Bend Detail**
- **Mounting Options**

833 Series High Temp Card Edge Connector Part Number: 833-042-541-812

**EDAC INC** TORONTO, ONTARIO CANADA

THESE DRAWINGS AND SPECIFICATIONS ARE THE PROPERTY OF EDAC INC.,AND SHALL NOT BE REPRODUCED, OR COPIED OR USED AS THE BASIS FOR THE MANUFACTURE OR SALE OF APPARATUS WITHOUT WRITTEN PERMISSION.