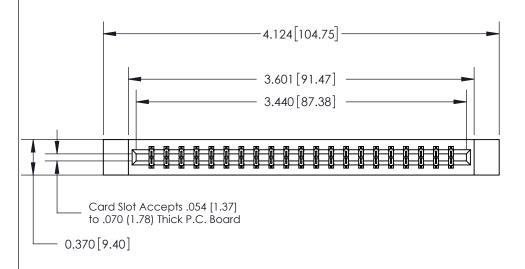

ISSUE NUMBER ORIGINAL

SECTION A-A 0.388 [9.86] Card Slot .160 [4.06] Point of Contact-

## **See Accompanying Page for:**

- **Bend Detail**
- **Mounting Options**

833 Series High Temp Card Edge Connector Part Number: 833-042-541-812

**EDAC INC** TORONTO, ONTARIO CANADA

THESE DRAWINGS AND SPECIFICATIONS ARE THE PROPERTY OF EDAC INC.,AND SHALL NOT BE REPRODUCED, OR COPIED OR USED AS THE BASIS FOR THE MANUFACTURE OR SALE OF APPARATUS WITHOUT WRITTEN PERMISSION.