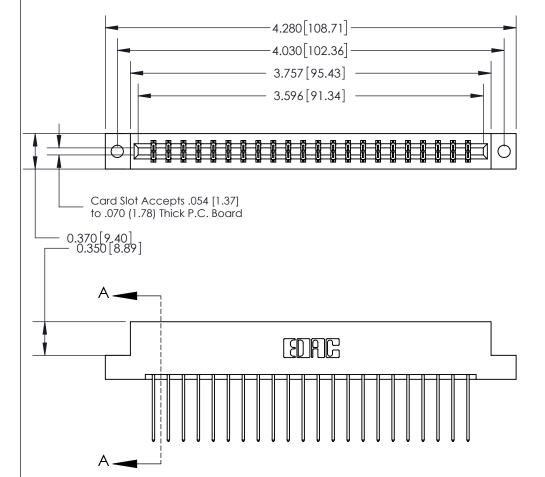

ISSUE NUMBER ORIGINAL

SECTION A-A 0.388 [9.86] Card Slot .160 [4.06] Point of Contact-

## **See Accompanying Page for:**

- **Bend Detail**
- **Mounting Options**

833 Series High Temp Card Edge Connector Part Number: 833-044-542-202

**EDAC INC** TORONTO, ONTARIO CANADA

ARE THE PROPERTY OF EDAC INC.,AND SHALL NOT BE REPRODUCED, OR COPIED OR USED AS THE BASIS FOR THE MANUFACTURE OR SALE OF APPARATUS WITHOUT WRITTEN PERMISSION.

THESE DRAWINGS AND SPECIFICATIONS

| ACAD REFERENCE NO. | 833 ENG MASTER   |  |  |
|--------------------|------------------|--|--|
| DRAWN: J.LEE       | DATE: OCT. 14/09 |  |  |
| CHECKED:           | DATE:            |  |  |
| SCALE: NTS         | SHEET 1 OF 3     |  |  |
| DRAWING NUMBER     | ISSUE            |  |  |