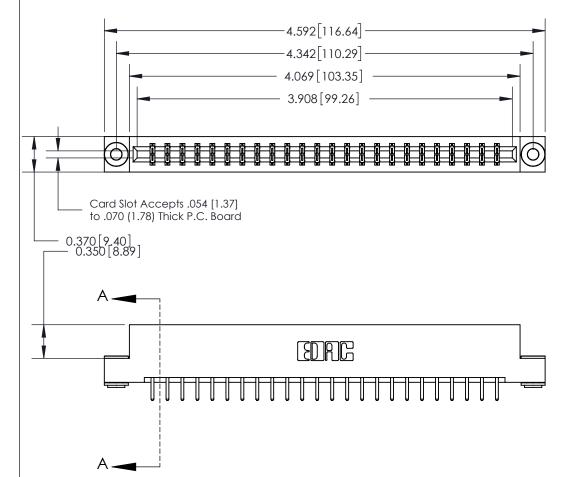

## **Contact Detail**

520-P.C. Tail .030x.018(0.76x0.46) - Tail LG=.175(4.45)

.156 [3.96] Contact Spacing x .200 [5.08] Row Spacing

THIS IS A C.A.D. GENERATED DRAWING DO NOT MAKE MANUAL REVISIONS TO MASTER.

ISSUE NUMBER ORIGINAL

SECTION A-A 0.388 [9.86] Card Slot .160 [4.06] Point of Contact-

## **See Accompanying Page for:**

- **Bend Detail**
- **Mounting Options**

833 Series High Temp Card Edge Connector Part Number: 833-048-520-203

**EDAC INC** TORONTO, ONTARIO CANADA

THESE DRAWINGS AND SPECIFICATIONS ARE THE PROPERTY OF EDAC INC.,AND SHALL NOT BE REPRODUCED, OR COPIED OR USED AS THE BASIS FOR THE MANUFACTURE OR SALE OF APPARATUS WITHOUT WRITTEN PERMISSION.

| ACAD REFERENCE NO. | 833 ENG MASTER   |  |  |
|--------------------|------------------|--|--|
| DRAWN: J.LEE       | DATE: OCT. 14/09 |  |  |
| CHECKED:           | DATE:            |  |  |
| SCALE: NTS         | SHEET 1 OF 3     |  |  |
| DRAWING NUMBER     | ISSUE            |  |  |
| 833 Assembly       | 1                |  |  |