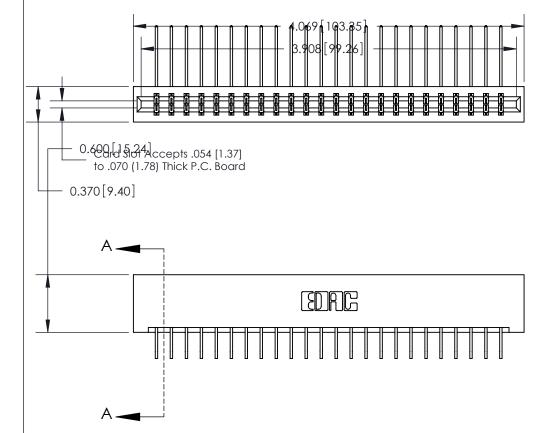

1

SECTION A-A 0.388 [9.86] Card Slot .160 [4.06] Point of Contact-

**See Accompanying Page for:** 

- **Bend Detail**
- **Mounting Options**

833 Series High Temp Card Edge Connector Part Number: 833-048-558-201