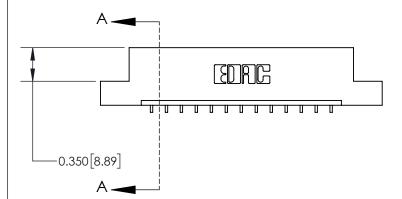

**Mounting Option** 

08-#4-40 Unified Threaded Inserts

837/887 Series High Temp Card Edge Connector Part Number: 837-013-559-108

YOUR CONNECTION TO QUALITY & SERVICE

**EDAC INC** TORONTO, ONTARIO CANADA

THESE DRAWINGS AND SPECIFICATIONS ARE THE PROPERTY OF EDAC INC.,AND SHALL NOT BE REPRODUCED, OR COPIED OR USED AS THE BASIS FOR THE MANUFACTURE OR SALE OF APPARATUS WITHOUT WRITTEN PERMISSION.