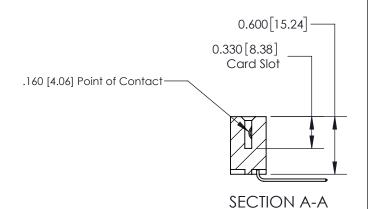

## **Contact Detail**

559-90 Degree Bend (Code 541 Contacts)

.156 [3.96] Contact Spacing x .200 [5.08] Row Spacing

THIS IS A C.A.D. GENERATED DRAWING DO NOT MAKE MANUAL REVISIONS TO MASTER.

ISSUE NUMBER ORIGINAL

837/887 Series High Temp Card Edge Connector Part Number: 837-013-559-108

YOUR CONNECTION TO QUALITY & SERVICE

**EDAC INC** TORONTO, ONTARIO CANADA

THESE DRAWINGS AND SPECIFICATIONS ARE THE PROPERTY OF EDAC INC.,AND SHALL NOT BE REPRODUCED, OR COPIED OR USED AS THE BASIS FOR THE MANUFACTURE OR SALE OF APPARATUS WITHOUT WRITTEN PERMISSION.