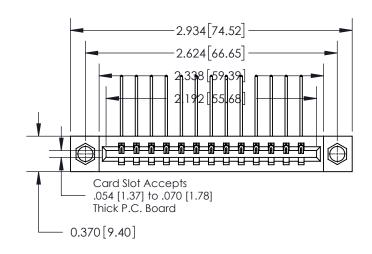

**Mounting Option** 

08-#4-40 Unified Threaded Inserts

837/887 Series High Temp Card Edge Connector Part Number: 837-013-559-108

YOUR CONNECTION TO QUALITY & SERVICE

**EDAC INC** TORONTO, ONTARIO CANADA

THESE DRAWINGS AND SPECIFICATIONS ARE THE PROPERTY OF EDAC INC.,AND SHALL NOT BE REPRODUCED, OR COPIED OR USED AS THE BASIS FOR THE MANUFACTURE OR SALE OF APPARATUS WITHOUT WRITTEN PERMISSION.