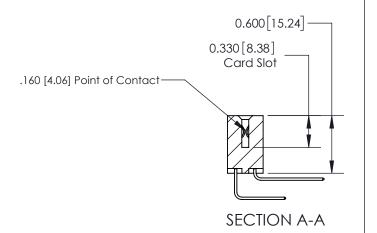

## **Contact Detail**

558-90 Degree Bend (Code 541 Contacts)

.156 [3.96] Contact Spacing x .200 [5.08] Row Spacing

**See Accompanying Page for:** 

**Contact Bend Details** 

THIS IS A C.A.D. GENERATED DRAWING DO NOT MAKE MANUAL REVISIONS TO MASTER

ISSUE NUMBER

ORIGINAL

1

| 837/887 Series High Temp Card Edge Connector<br>Contact Bend Detail |                                                                                                  | ACAD REFERENCE NO. | 837 ENG MASTER   |       |
|---------------------------------------------------------------------|--------------------------------------------------------------------------------------------------|--------------------|------------------|-------|
|                                                                     |                                                                                                  | DRAWN: J.LEE       | DATE: OCT. 06/09 |       |
|                                                                     |                                                                                                  | CHECKED:           | DATE:            |       |
| EDAC INC THESE DRAWINGS AND SPECIFICATIONS                          | SCALE: NTS                                                                                       | SHEET              | 2 <b>OF</b> 2    |       |
| TORONTO, ONTARIO CANADA                                             | ARE THE PROPERTY OF EDAC INC.,AND SHALL NOT BE REPRODUCED,OR COPIED OR USED AS THE BASIS FOR THE | DRAWING NUMBER     | •                | ISSUE |
| YOUR CONNECTION TO QUALITY & SERVICE                                | MANUFACTURE OR SALE OF APPARATUS<br>WITHOUT WRITTEN PERMISSION.                                  | 837 Assembly       |                  | 1     |