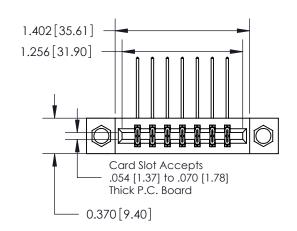

## **Mounting Option**

08-#4-40 Unified Threaded Inserts

ISSUE NUMBER

ORIGINAL

1

| AKE MANUAL REVISIONS TO MASTER. |  |
|---------------------------------|--|
|                                 |  |

| 837/887 Series High Temp Card Edge Connecto | r |
|---------------------------------------------|---|
| Part Number: 837-014-558-208                |   |