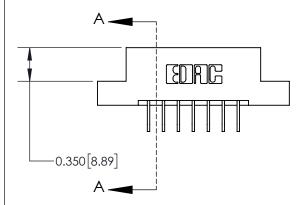

## **Mounting Option**

08-#4-40 Unified Threaded Inserts

ISSUE NUMBER

ORIGINAL

1

| AKE MANUAL REVISIONS TO MASTER. |  |
|---------------------------------|--|
|                                 |  |

| 837/887 Series High Temp Card Edge Connecto | r |
|---------------------------------------------|---|
| Part Number: 837-014-558-208                |   |