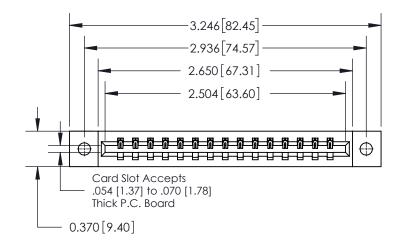

**Mounting Option** 

02-.128 (3.25) Dia. Mounting Holes

## **Contact Detail**

520-P.C. Tail .030x.018(0.76x0.46) - Tail LG=.175(4.45)

.156 [3.96] Contact Spacing x .200 [5.08] Row Spacing

THIS IS A C.A.D. GENERATED DRAWING DO NOT MAKE MANUAL REVISIONS TO MASTER.