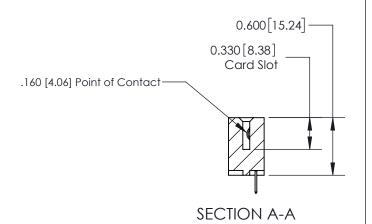

ACAD REFERENCE NO. 837 ENG MASTER DRAWN: J.LEE DATE: OCT. 06/09 CHECKED: DATE: SHEET 1 OF 2 SCALE: NTS DRAWING NUMBER **ISSUE** 837 Assembly

See Accompanying Page for:

**Contact Bend Details** 

ISSUE NUMBER