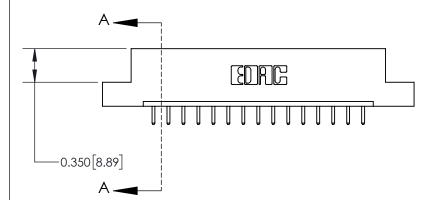

ACAD REFERENCE NO. 837 ENG MASTER DRAWN: J.LEE DATE: OCT. 06/09 CHECKED: DATE: SHEET 1 OF 2 SCALE: NTS DRAWING NUMBER **ISSUE** 837 Assembly

See Accompanying Page for:

**Contact Bend Details** 

ISSUE NUMBER