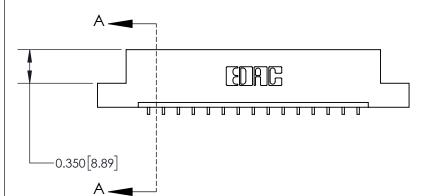

**See Accompanying Page for:** 

**Contact Bend Details** 

| 837/887 Series High Temp Card Edge Connector |
|----------------------------------------------|
| Part Number: 837-015-559-108                 |