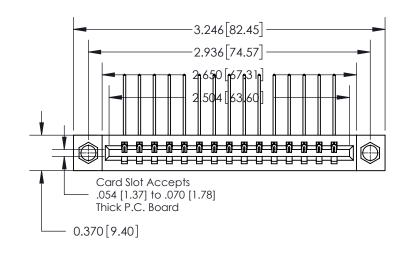

**Mounting Option** 

08-#4-40 Unified Threaded Inserts

**See Accompanying Page for:** 

**Contact Bend Details** 

| 837/887 Series High Temp Card Edge Connector |
|----------------------------------------------|
| Part Number: 837-015-559-108                 |