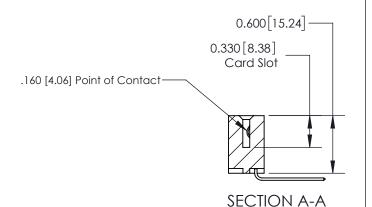

**See Accompanying Page for:** 

**Contact Bend Details** 

| 837/887 Series High Temp Card Edge Connector |
|----------------------------------------------|
| Part Number: 837-015-559-108                 |