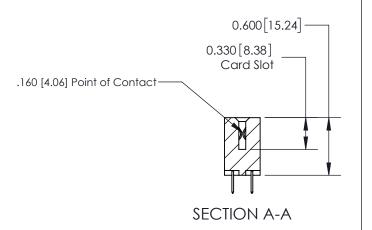

ISSUE NUMBER

ORIGINAL

1

| 837/887 Series High Temp Card Edge Connector<br>Contact Bend Detail |                                                                                                        | ACAD REFERENCE NO. | 837 ENG MASTER   |               |
|---------------------------------------------------------------------|--------------------------------------------------------------------------------------------------------|--------------------|------------------|---------------|
|                                                                     |                                                                                                        | DRAWN: J.LEE       | DATE: OCT. 06/09 |               |
|                                                                     |                                                                                                        | CHECKED:           | DATE:            |               |
| EDAC INC                                                            | THESE DRAWINGS AND SPECIFICATIONS                                                                      | SCALE: NTS         | SHEET            | 2 <b>OF</b> 2 |
| TORONTO, ONTARIO CANADA                                             | ARE THE PROPERTY OF EDAC INC.,AND<br>SHALL NOT BE REPRODUCED,OR COPIED<br>OR USED AS THE BASIS FOR THE | DRAWING NUMBER     |                  | ISSUE         |
| MANU                                                                | MANUFACTURE OR SALE OF APPARATUS WITHOUT WRITTEN PERMISSION.                                           | 837 Assembly       |                  | 1             |