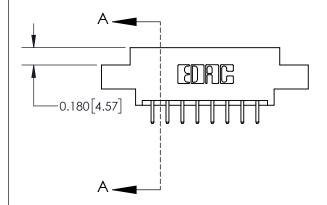

## **Contact Detail**

520-P.C. Tail .030x.018(0.76x0.46) - Tail LG=.175(4.45) .156 [3.96] Contact Spacing x .200 [5.08] Row Spacing

**See Accompanying Page for: Contact Bend Details** 

THIS IS A C.A.D. GENERATED DRAWING DO NOT MAKE MANUAL REVISIONS TO MASTER.