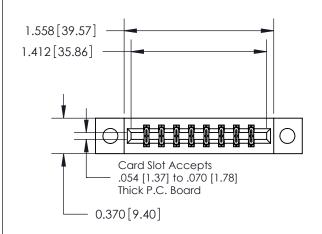

**Mounting Option** 

04-.156 (3.96) Dia. Mounting Holes

## **Contact Detail**

520-P.C. Tail .030x.018(0.76x0.46) - Tail LG=.175(4.45) .156 [3.96] Contact Spacing x .200 [5.08] Row Spacing





**See Accompanying Page for: Contact Bend Details** 

THIS IS A C.A.D. GENERATED DRAWING DO NOT MAKE MANUAL REVISIONS TO MASTER.



ISSUE NUMBER 1 ORIGINAL



| 837/887 Series High Temp Card Edge Connector |
|----------------------------------------------|
| Part Number: 837-016-520-804                 |

YOUR CONNECTION TO QUALITY & SERVICE

**EDAC INC** TORONTO, ONTARIO CANADA

THESE DRAWINGS AND SPECIFICATIONS ARE THE PROPERTY OF EDAC INC., AND SHALL NOT BE REPRODUCED, OR COPIED OR USED AS THE BASIS FOR THE MANUFACTURE OR SALE OF APPARATUS WITHOUT WRITTEN PERMISSION.

| ACAD REFERENCE NO. 837 ENG MAS |                  |  |  |
|--------------------------------|------------------|--|--|
| DRAWN: J.LEE                   | DATE: OCT. 06/09 |  |  |
| CHECKED:                       | DAT