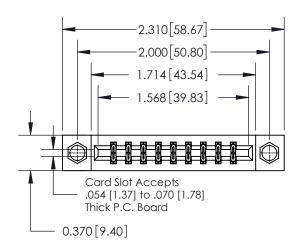

## **Mounting Option**

07-M3-0.5 Metric Threaded Inserts

ISSUE NUMBER

1

ORIGINAL

| 837/887 Series High Temp Card Edge Connector |
|----------------------------------------------|
| Part Number: 837-018-560-807                 |

YOUR CONNECTION TO QUALITY & SERVICE

| ACAD REFERENCE NO. | . 837 ENG MASTER |  |  |
|--------------------|------------------|--|--|
| DRAWN: J.LEE       | DATE: OCT. 06/09 |  |  |
| CHECKED:           | DATE:            |  |  |
| SCALE: NTS         | SHEET 1 OF 2     |  |  |
| DRAWING NUMBER     | ISSUE            |  |  |
| 837 Assembly       | 1                |  |  |