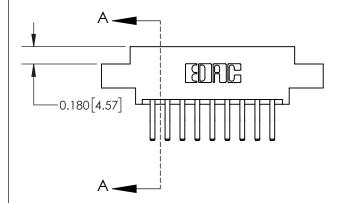

## **Contact Detail**

560-Extender Board Bend (Code 523 Contacts)

.156 [3.96] Contact Spacing x .200 [5.08] Row Spacing

**See Accompanying Page for:** 

**Contact Bend Details** 

THIS IS A C.A.D. GENERATED DRAWING DO NOT MAKE MANUAL REVISIONS TO MASTER.

ISSUE NUMBER

1

ORIGINAL

| 837/887 Series High Temp Card Edge Connector |
|----------------------------------------------|
| Part Number: 837-018-560-807                 |

YOUR CONNECTION TO QUALITY & SERVICE

| ACAD REFERENCE NO. | . 837 ENG MASTER |  |  |
|--------------------|------------------|--|--|
| DRAWN: J.LEE       | DATE: OCT. 06/09 |  |  |
| CHECKED:           | DATE:            |  |  |
| SCALE: NTS         | SHEET 1 OF 2     |  |  |
| DRAWING NUMBER     | ISSUE            |  |  |
| 837 Assembly       | 1                |  |  |