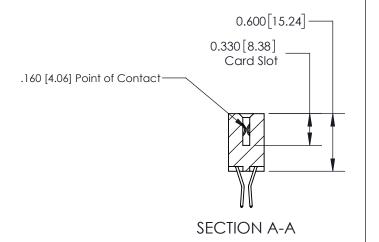

ISSUE NUMBER

ORIGINAL

1

| 837/887 Series High Temp Card Edge Connector<br>Contact Bend Detail |                                                                                                                                    | ACAD REFERENCE NO. | 837 ENG MASTER   |               |
|---------------------------------------------------------------------|------------------------------------------------------------------------------------------------------------------------------------|--------------------|------------------|---------------|
|                                                                     |                                                                                                                                    | DRAWN: J.LEE       | DATE: OCT. 06/09 |               |
|                                                                     |                                                                                                                                    | CHECKED:           | DATE:            |               |
| EDAC INC                                                            | THESE DRAWINGS AND SPECIFICATIONS ARE THE PROPERTY OF EDAC INC.,AND SHALL NOT BE REPRODUCED,OR COPIED OR USED AS THE BASIS FOR THE | SCALE: NTS         | SHEET            | 2 <b>OF</b> 2 |
| TORONTO, ONTARIO CANADA                                             |                                                                                                                                    | DRAWING NUMBER     | •                | ISSUE         |
| YOUR CONNECTION TO QUALITY & SERVICE                                | MANUFACTURE OR SALE OF APPARATUS WITHOUT WRITTEN PERMISSION.                                                                       | 837 Assembly       |                  | 1             |