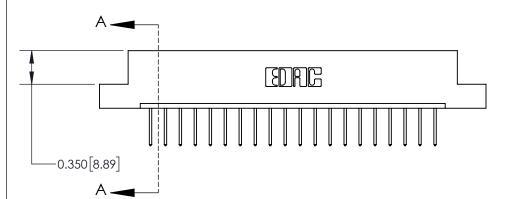

## **Contact Detail**

523-P.C. Tail .025 Sq.(0.64 Sq.) - Tail LG=.390(9.91)

.156 [3.96] Contact Spacing x .200 [5.08] Row Spacing

THIS IS A C.A.D. GENERATED DRAWING DO NOT MAKE MANUAL REVISIONS TO MASTER.

ISSUE NUMBER

ORIGINAL

**See Accompanying Page for:** 

**Contact Bend Details** 

837/887 Series High Temp Card Edge Connector Part Number: 837-020-523-108

**EDAC INC** TORONTO, ONTARIO CANADA

THESE DRAWINGS AND SPECIFICATIONS ARE THE PROPERTY OF EDAC INC.,AND SHALL NOT BE REPRODUCED, OR COPIED OR USED AS THE BASIS FOR THE MANUFACTURE OR SALE OF APPARATUS WITHOUT WRITTEN PERMISSION.