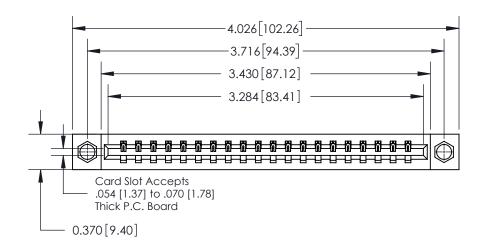

**Mounting Option** 

08-#4-40 Unified Threaded Inserts

## **Contact Detail**

523-P.C. Tail .025 Sq.(0.64 Sq.) - Tail LG=.390(9.91)

.156 [3.96] Contact Spacing x .200 [5.08] Row Spacing

THIS IS A C.A.D. GENERATED DRAWING DO NOT MAKE MANUAL REVISIONS TO MASTER.

ISSUE NUMBER

ORIGINAL

**See Accompanying Page for:** 

**Contact Bend Details** 

837/887 Series High Temp Card Edge Connector Part Number: 837-020-523-108

**EDAC INC** TORONTO, ONTARIO CANADA

THESE DRAWINGS AND SPECIFICATIONS ARE THE PROPERTY OF EDAC INC.,AND SHALL NOT BE REPRODUCED, OR COPIED OR USED AS THE BASIS FOR THE MANUFACTURE OR SALE OF APPARATUS WITHOUT WRITTEN PERMISSION.