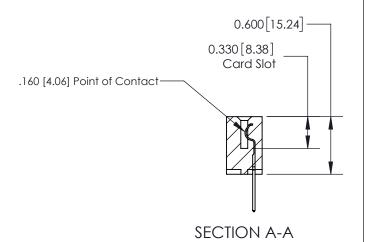

ISSUE NUMBER

ORIGINAL

1

| 837/887 Series High Temp Card Edge Connector<br>Contact Bend Detail |                                                                                                                                                              | ACAD REFERENCE NO. | 837 ENG MASTER   |               |
|---------------------------------------------------------------------|--------------------------------------------------------------------------------------------------------------------------------------------------------------|--------------------|------------------|---------------|
|                                                                     |                                                                                                                                                              | DRAWN: J.LEE       | DATE: OCT. 06/09 |               |
|                                                                     |                                                                                                                                                              | CHECKED:           | DATE:            |               |
| EDAC INC                                                            | TORONTO, ONTARIO  CANADA  ARE THE PROPERTY OF EDAC INC.,AND SHALL NOT BE REPRODUCED, OR COPIED OR USED AS THE BASIS FOR THE MANUFACTURE OR SALE OF APPARATUS | SCALE: NTS         | SHEET            | 2 <b>OF</b> 2 |
| TORONTO, ONTARIO                                                    |                                                                                                                                                              | DRAWING NUMBER     | •                | ISSUE         |
| YOUR CONNECTION TO QUALITY & SERVICE                                |                                                                                                                                                              | 837 Assembly       |                  | 1             |