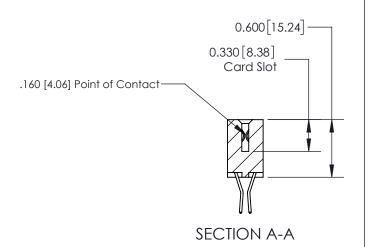

## **Contact Detail**

560-Extender Board Bend (Code 523 Contacts)

.156 [3.96] Contact Spacing x .200 [5.08] Row Spacing

**See Accompanying Page for: Contact Bend Details** 

THIS IS A C.A.D. GENERATED DRAWING DO NOT MAKE MANUAL REVISIONS TO MASTER.

ISSUE NUMBER

ORIGINAL

1

| 837/887 Series High Temp Card Edge Connector<br>Contact Bend Detail |                                                                                                        | ACAD REFERENCE NO. | 837 ENG MASTER   |               |
|---------------------------------------------------------------------|--------------------------------------------------------------------------------------------------------|--------------------|------------------|---------------|
|                                                                     |                                                                                                        | DRAWN: J.LEE       | DATE: OCT. 06/09 |               |
|                                                                     |                                                                                                        | CHECKED:           | DATE:            |               |
| EDAC INC                                                            | THESE DRAWINGS AND SPECIFICATIONS                                                                      | SCALE: NTS         | SHEET            | 2 <b>OF</b> 2 |
| TORONTO, ONTARIO CANADA                                             | ARE THE PROPERTY OF EDAC INC.,AND<br>SHALL NOT BE REPRODUCED,OR COPIED<br>OR USED AS THE BASIS FOR THE | DRAWING NUMBER     |                  | ISSUE         |
| MANUI                                                               | MANUFACTURE OR SALE OF APPARATUS WITHOUT WRITTEN PERMISSION.                                           | 837 Assembly       |                  | 1             |