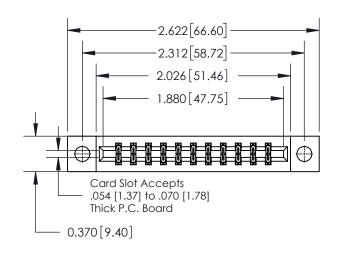

**Mounting Option** 

04-.156 (3.96) Dia. Mounting Holes

## **Contact Detail**

560-Extender Board Bend (Code 523 Contacts)

.156 [3.96] Contact Spacing x .200 [5.08] Row Spacing

**See Accompanying Page for: Contact Bend Details** 

THIS IS A C.A.D. GENERATED DRAWING DO NOT MAKE MANUAL REVISIONS TO MASTER.

ISSUE NUMBER

ORIGINAL

| 837/887 Series High Temp Card Edge Connector |
|----------------------------------------------|
| Part Number: 837-022-560-204                 |

YOUR CONNECTION TO QUALITY & SERVICE