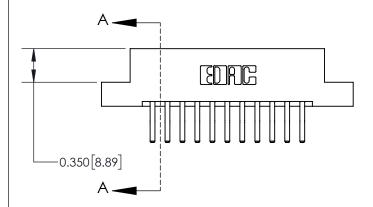

**Mounting Option** 

04-.156 (3.96) Dia. Mounting Holes

ISSUE NUMBER

ORIGINAL

| 837/887 Series High Temp Card Edge Connector |
|----------------------------------------------|
| Part Number: 837-022-560-204                 |

YOUR CONNECTION TO QUALITY & SERVICE