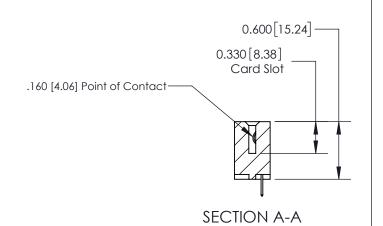

**Mounting Option Contact Detail** Thick P.C. Board

12-.128 (3.25) Dia. Side Mounting Holes

524-P.C. Tail .018 Sq.(0.46 Sq.) - Tail LG=.175(4.45)

.156 [3.96] Contact Spacing x .200 [5.08] Row Spacing

THIS IS A C.A.D. GENERATED DRAWING DO NOT MAKE MANUAL REVISIONS TO MASTER.