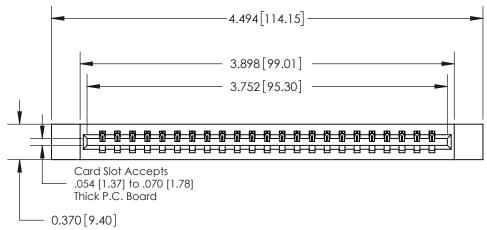

**Mounting Option Contact Detail** Thick P.C. Board

12-.128 (3.25) Dia. Side Mounting Holes

524-P.C. Tail .018 Sq.(0.46 Sq.) - Tail LG=.175(4.45)

.156 [3.96] Contact Spacing x .200 [5.08] Row Spacing

THIS IS A C.A.D. GENERATED DRAWING DO NOT MAKE MANUAL REVISIONS TO MASTER.