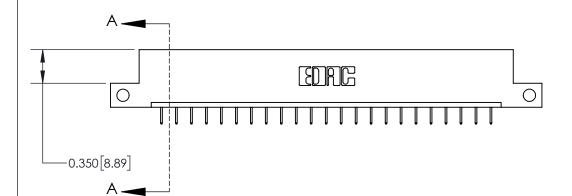

ORIGINAL

**See Accompanying Page for:** 

**Contact Bend Details** 

837/887 Series High Temp Card Edge Connector Part Number: 837-023-524-112

**EDAC INC** TORONTO, ONTARIO CANADA

THESE DRAWINGS AND SPECIFICATIONS ARE THE PROPERTY OF EDAC INC.,AND SHALL NOT BE REPRODUCED, OR COPIED OR USED AS THE BASIS FOR THE MANUFACTURE OR SALE OF APPARATUS WITHOUT WRITTEN PERMISSION.

ISSUE NUMBER

ORIGINAL

1

| 837/887 Series High Temp Card Edge Connector<br>Contact Bend Detail |                                                              | ACAD REFERENCE NO. | 837 ENG MASTER   |               |
|---------------------------------------------------------------------|--------------------------------------------------------------|--------------------|------------------|---------------|
|                                                                     |                                                              | DRAWN: J.LEE       | DATE: OCT. 06/09 |               |
|                                                                     |                                                              | CHECKED:           | DATE:            |               |
| EDAC INC                                                            | ARE THE PROPERTY OF EDAC INC. AND                            | SCALE: NTS         | SHEET            | 2 <b>OF</b> 2 |
| TORONTO, ONTARIO CANADA                                             |                                                              | DRAWING NUMBER     | •                | ISSUE         |
| YOUR CONNECTION TO QUALITY & SERVICE                                | MANUFACTURE OR SALE OF APPARATUS WITHOUT WRITTEN PERMISSION. | 837 Assembly       |                  | 1             |