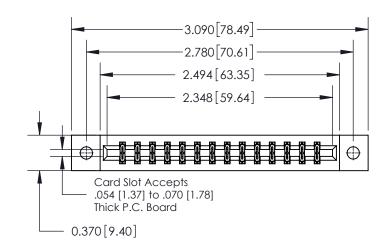

**Mounting Option** 

02-.128 (3.25) Dia. Mounting Holes

0.600 [15.24] 0.330[8.38] Card Slot .160 [4.06] Point of Contact

837/887 Series High Temp Card Edge Connector Part Number: 837-028-555-802

YOUR CONNECTION TO QUALITY & SERVICE

**EDAC INC** TORONTO, ONTARIO CANADA