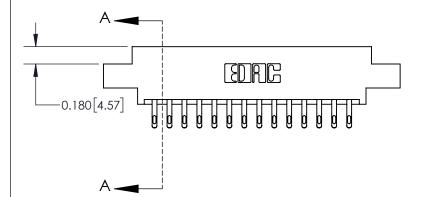

## **Contact Detail**

555-Extender Board Bend (Code 500 Contacts)

.156 [3.96] Contact Spacing x .200 [5.08] Row Spacing

THIS IS A C.A.D. GENERATED DRAWING DO NOT MAKE MANUAL REVISIONS TO MASTER.

ISSUE NUMBER ORIGINAL

SECTION A-A

**See Accompanying Page for:** 

**Contact Bend Details** 

ISSUE NUMBER

ORIGINAL

1

| 837/887 Series High Temp Card Edge Connector<br>Contact Bend Detail |                                                                       | ACAD REFERENCE NO. | 837 ENG MASTER   |       |
|---------------------------------------------------------------------|-----------------------------------------------------------------------|--------------------|------------------|-------|
|                                                                     |                                                                       | DRAWN: J.LEE       | DATE: OCT. 06/09 |       |
|                                                                     |                                                                       | CHECKED:           | DATE:            |       |
| EDAC INC THESE DRAWINGS AND SPECIFICATIONS                          | SCALE: NTS                                                            | SHEET              | 2 <b>OF</b> 2    |       |
| TORONTO, ONTARIO                                                    | CANADA  OR USED AS THE BASIS FOR THE MANUFACTURE OR SALE OF APPARATUS | DRAWING NUMBER     | •                | ISSUE |
| YOUR CONNECTION TO QUALITY & SERVICE                                |                                                                       | 837 Assembly       |                  | 1     |