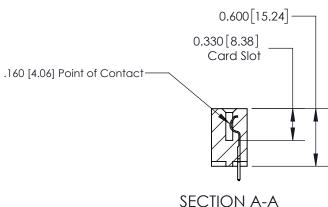

ISSUE NUMBER

ORIGINAL

1

| 837/887 Series High Temp Card Edge Connector<br>Contact Bend Detail |                                                                                                                                     | ACAD REFERENCE NO. | 837 ENG MASTER   |               |
|---------------------------------------------------------------------|-------------------------------------------------------------------------------------------------------------------------------------|--------------------|------------------|---------------|
|                                                                     |                                                                                                                                     | DRAWN: J.LEE       | DATE: OCT. 06/09 |               |
|                                                                     |                                                                                                                                     | CHECKED:           | DATE:            |               |
| EDAC INC                                                            | THESE DRAWINGS AND SPECIFICATIONS ARE THE PROPERTY OF EDAC INC.,AND SHALL NOT BE REPRODUCED, OR COPIED OR USED AS THE BASIS FOR THE | SCALE: NTS         | SHEET            | 2 <b>OF</b> 2 |
| TORONTO, ONTARIO CANADA                                             |                                                                                                                                     | DRAWING NUMBER     | •                | ISSUE         |
| YOUR CONNECTION TO QUALITY & SERVICE                                | MANUFACTURE OR SALE OF APPARATUS WITHOUT WRITTEN PERMISSION.                                                                        | 837 Assembly       |                  | 1             |