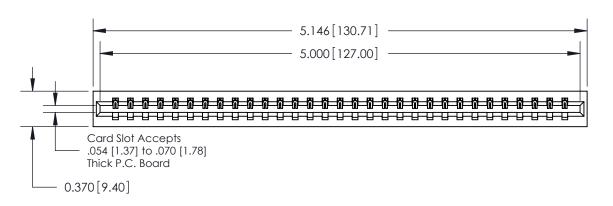

**Mounting Option** 

01-No Mounting Lugs

**Contact Detail** 

521-P.C. Tail .025 Sq.(0.64 Sq.) - Tail LG=.150(3.81) .156 [3.96] Contact Spacing x .200 [5.08] Row Spacing THIS IS A C.A.D. GENERATED DRAWING DO NOT MAKE MANUAL REVISIONS TO MASTER.