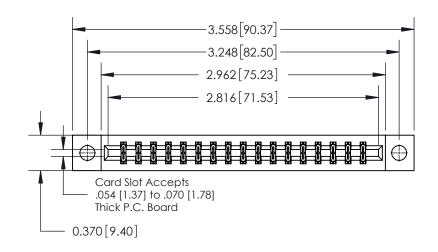

**Mounting Option** 

04-.156 (3.96) Dia. Mounting Holes

ISSUE NUMBER

ORIGINAL

**See Accompanying Page for:** 

**Contact Bend Details** 

| 837/887 Series High Temp Card Edge Connector |
|----------------------------------------------|
| Part Number: 837-034-542-804                 |