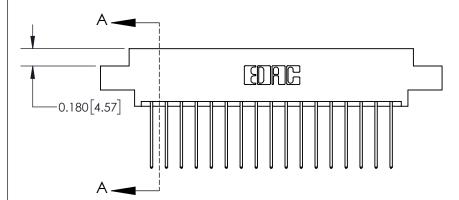

ISSUE NUMBER

ORIGINAL

**See Accompanying Page for:** 

**Contact Bend Details** 

| 837/887 Series High Temp Card Edge Connector |
|----------------------------------------------|
| Part Number: 837-034-542-804                 |