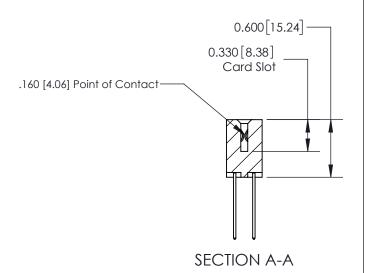

## **Contact Detail**

542-Wire Wrap .025 Sq.(0.64 Sq.) - Tail LG=.645(16.38)

.156 [3.96] Contact Spacing x .200 [5.08] Row Spacing

THIS IS A C.A.D. GENERATED DRAWING DO NOT MAKE MANUAL REVISIONS TO MASTER.

ISSUE NUMBER

ORIGINAL

1

| 837/887 Series High Temp Card Edge Connector<br>Contact Bend Detail |                                                                                                        | ACAD REFERENCE NO. | 837 ENG          | 3 MASTER      |
|---------------------------------------------------------------------|--------------------------------------------------------------------------------------------------------|--------------------|------------------|---------------|
|                                                                     |                                                                                                        | DRAWN: J.LEE       | DATE: OCT. 06/09 |               |
|                                                                     |                                                                                                        | CHECKED:           | DATE:            |               |
| EDAC INC                                                            | THESE DRAWINGS AND SPECIFICATIONS                                                                      | SCALE: NTS         | SHEET            | 2 <b>OF</b> 2 |
| TORONTO, ONTARIO CANADA                                             | ARE THE PROPERTY OF EDAC INC.,AND<br>SHALL NOT BE REPRODUCED,OR COPIED<br>OR USED AS THE BASIS FOR THE | DRAWING NUMBER     |                  | ISSUE         |
| MANUFACTU                                                           | MANUFACTURE OR SALE OF APPARATUS WITHOUT WRITTEN PERMISSION.                                           | 837 Assembly       |                  | 1             |