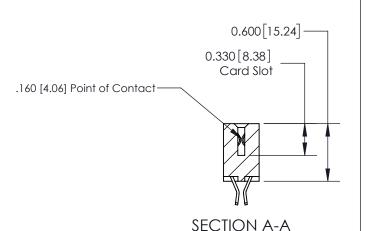

## **Contact Detail**

555-Extender Board Bend (Code 500 Contacts)

.156 [3.96] Contact Spacing x .200 [5.08] Row Spacing

THIS IS A C.A.D. GENERATED DRAWING DO NOT MAKE MANUAL REVISIONS TO MASTER.

ISSUE NUMBER ORIGINAL

ISSUE NUMBER

ORIGINAL

1

| 837/887 Series High Temp Card Edge Connector<br>Contact Bend Detail |                                                                                                                                                                                                 | ACAD REFERENCE NO. | 837 ENG MASTER   |               |
|---------------------------------------------------------------------|-------------------------------------------------------------------------------------------------------------------------------------------------------------------------------------------------|--------------------|------------------|---------------|
|                                                                     |                                                                                                                                                                                                 | DRAWN: J.LEE       | DATE: OCT. 06/09 |               |
|                                                                     |                                                                                                                                                                                                 | CHECKED:           | DATE:            |               |
| EDAC INC TORONTO, ONTARIO CANADA                                    | THESE DRAWINGS AND SPECIFICATIONS ARE THE PROPERTY OF EDAC INC.,AND SHALL NOT BE REPRODUCED,OR COPIED OR USED AS THE BASIS FOR THE MANUFACTURE OR SALE OF APPARATUS WITHOUT WRITTEN PERMISSION. | SCALE: NTS         | SHEET            | 2 <b>OF</b> 2 |
|                                                                     |                                                                                                                                                                                                 | DRAWING NUMBER     |                  | ISSUE         |
| YOUR CONNECTION TO QUALITY & SERVICE                                |                                                                                                                                                                                                 | 837 Assembly       |                  | 1             |