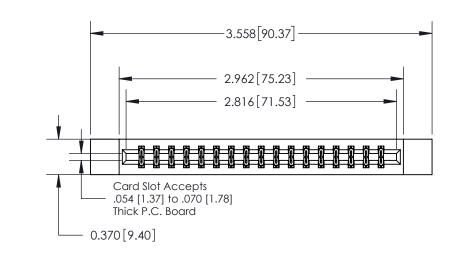

**See Accompanying Page for:** 

**Contact Bend Details** 

| 837/887 Series Hiç | gh Temp Card E | dge Connector |
|--------------------|----------------|---------------|
| Part Number: 837   | 7-034-555-812  |               |

| ACAD REFERENCE NO. | 837 ENG MASTER   |  |  |
|--------------------|------------------|--|--|
| DRAWN: J.LEE       | DATE: OCT. 06/09 |  |  |
| CHECKED:           | DATE:            |  |  |
| SCALE: NTS         | SHEET 1 OF 2     |  |  |
| DRAWING NUMBER     | ISSUE            |  |  |
| 837 Assembly       | 1                |  |  |