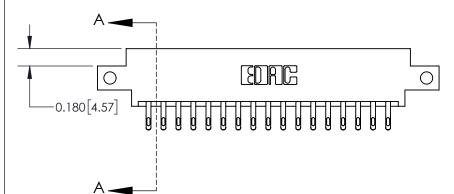

**Mounting Option** 

12-.128 (3.25) Dia. Side Mounting Holes

| ACAD REFERENCE NO. | 837 ENG MASTER   |  |  |
|--------------------|------------------|--|--|
| DRAWN: J.LEE       | DATE: OCT. 06/09 |  |  |
| CHECKED:           | DATE:            |  |  |
| SCALE: NTS         | SHEET 1 OF 2     |  |  |
| DRAWING NUMBER     | ISSUE            |  |  |
| 837 Assembly       | 1                |  |  |