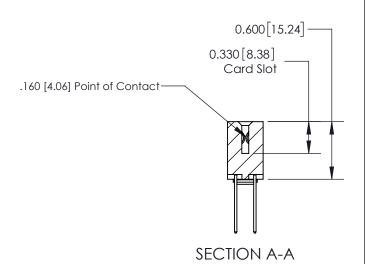

ISSUE NUMBER

ORIGINAL

1

| 837/887 Series High Temp Card Edge Connector<br>Contact Bend Detail |                                                                                                                                            | ACAD REFERENCE NO. | 837 ENG MASTER   |               |
|---------------------------------------------------------------------|--------------------------------------------------------------------------------------------------------------------------------------------|--------------------|------------------|---------------|
|                                                                     |                                                                                                                                            | DRAWN: J.LEE       | DATE: OCT. 06/09 |               |
|                                                                     |                                                                                                                                            | CHECKED:           | DATE:            |               |
| EDAC INC                                                            | ANADA  ARE THE PROPERTY OF EDAC INC., AND SHALL NOT BE REPRODUCED, OR COPIED OR USED AS THE BASIS FOR THE MANUFACTURE OR SALE OF APPARATUS | SCALE: NTS         | SHEET            | 2 <b>OF</b> 2 |
| TORONTO, ONTARIO                                                    |                                                                                                                                            | DRAWING NUMBER     | •                | ISSUE         |
| YOUR CONNECTION TO QUALITY & SERVICE                                |                                                                                                                                            | 837 Assembly       |                  | 1             |