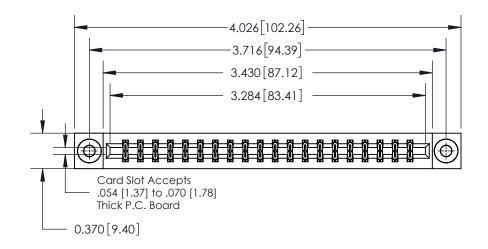

ISSUE NUMBER

ORIGINAL

1

**See Accompanying Page for:** 

**Contact Bend Details** 

| 837/887 Series High Temp Card Edge Connector |
|----------------------------------------------|
| Part Number: 837-040-540-203                 |

**Mounting Option** 

03-.116 (2.95) I.D. Floating Eyelets