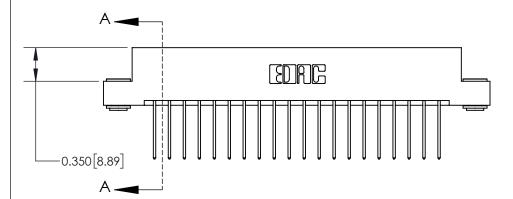

ISSUE NUMBER

ORIGINAL

1

**See Accompanying Page for:** 

**Contact Bend Details** 

| 837/887 Series High Temp Card Edge Connector |
|----------------------------------------------|
| Part Number: 837-040-540-203                 |