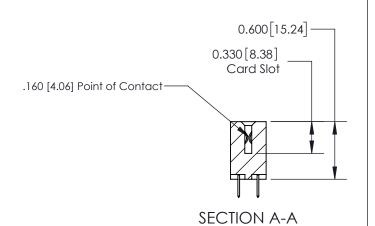

ISSUE NUMBER

ORIGINAL

1

| 837/887 Series High Temp Card Edge Connector<br>Contact Bend Detail |                                                                                                                                                                                                   | ACAD REFERENCE NO. | 837 ENG MASTER   |               |
|---------------------------------------------------------------------|---------------------------------------------------------------------------------------------------------------------------------------------------------------------------------------------------|--------------------|------------------|---------------|
|                                                                     |                                                                                                                                                                                                   | DRAWN: J.LEE       | DATE: OCT. 06/09 |               |
|                                                                     |                                                                                                                                                                                                   | CHECKED:           | DATE:            |               |
| EDAC INC                                                            | THESE DRAWINGS AND SPECIFICATIONS ARE THE PROPERTY OF EDAC INC., AND SHALL NOT BE REPRODUCED, OR COPIED OR USED AS THE BASIS FOR THE MANUFACTURE OR SALE OF APPARATUS WITHOUT WRITTEN PERMISSION. | SCALE: NTS         | SHEET            | 2 <b>OF</b> 2 |
| TORONTO, ONTARIO CANADA                                             |                                                                                                                                                                                                   | DRAWING NUMBER     | •                | ISSUE         |
| YOUR CONNECTION TO QUALITY & SERVICE                                |                                                                                                                                                                                                   | 837 Assembly       |                  | 1             |