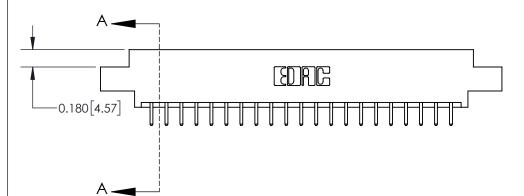

## **Contact Detail**

520-P.C. Tail .030x.018(0.76x0.46) - Tail LG=.175(4.45)

.156 [3.96] Contact Spacing x .200 [5.08] Row Spacing

THIS IS A C.A.D. GENERATED DRAWING DO NOT MAKE MANUAL REVISIONS TO MASTER.

ISSUE NUMBER

ORIGINAL

**See Accompanying Page for:** 

**Contact Bend Details** 

837/887 Series High Temp Card Edge Connector Part Number: 837-042-520-802

**EDAC INC** TORONTO, ONTARIO CANADA

THESE DRAWINGS AND SPECIFICATIONS ARE THE PROPERTY OF EDAC INC.,AND SHALL NOT BE REPRODUCED, OR COPIED OR USED AS THE BASIS FOR THE MANUFACTURE OR SALE OF APPARATUS WITHOUT WRITTEN PERMISSION.

| ACAD REFERENCE NO. 837 ENG MASTE |                  |  |  |
|----------------------------------|------------------|--|--|
| DRAWN: J.LEE                     | DATE: OCT. 06/09 |  |  |
| CHECKED:                         | DATE:            |  |  |
| SCALE: NTS                       | SHEET 1 OF 2     |  |  |
| DRAWING NUMBER                   | ISSUE            |  |  |
| 837 Assembly                     | 1                |  |  |