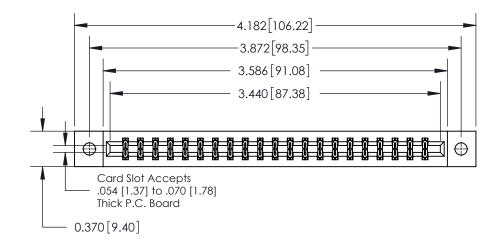

**Mounting Option** 

02-.128 (3.25) Dia. Mounting Holes

ISSUE NUMBER

ORIGINAL

**See Accompanying Page for:** 

**Contact Bend Details** 

837/887 Series High Temp Card Edge Connector Part Number: 837-042-520-802

**EDAC INC** TORONTO, ONTARIO CANADA

THESE DRAWINGS AND SPECIFICATIONS ARE THE PROPERTY OF EDAC INC.,AND SHALL NOT BE REPRODUCED, OR COPIED OR USED AS THE BASIS FOR THE MANUFACTURE OR SALE OF APPARATUS WITHOUT WRITTEN PERMISSION.

| ACAD REFERENCE NO. 837 ENG MASTE |                  |  |  |
|----------------------------------|------------------|--|--|
| DRAWN: J.LEE                     | DATE: OCT. 06/09 |  |  |
| CHECKED:                         | DATE:            |  |  |
| SCALE: NTS                       | SHEET 1 OF 2     |  |  |
| DRAWING NUMBER                   | ISSUE            |  |  |
| 837 Assembly                     | 1                |  |  |