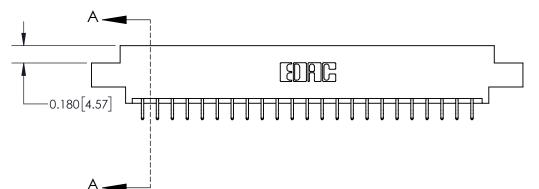

## **Contact Detail**

556-Extender Board Bend (Code 520 Contacts)

.156 [3.96] Contact Spacing x .200 [5.08] Row Spacing

THIS IS A C.A.D. GENERATED DRAWING DO NOT MAKE MANUAL REVISIONS TO MASTER.

ISSUE NUMBER ORIGINAL

837/887 Series High Temp Card Edge Connector Part Number: 837-046-556-808

YOUR CONNECTION TO QUALITY & SERVICE

**EDAC INC** TORONTO, ONTARIO CANADA

THESE DRAWINGS AND SPECIFICATIONS ARE THE PROPERTY OF EDAC INC.,AND SHALL NOT BE REPRODUCED, OR COPIED OR USED AS THE BASIS FOR THE MANUFACTURE OR SALE OF APPARATUS WITHOUT WRITTEN PERMISSION.