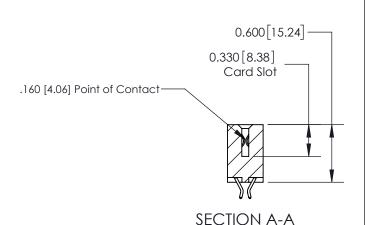

007 5110 111675

ACAD DEFEDENCE NO

**See Accompanying Page for: Contact Bend Details** 

ISSUE NUMBER

ORIGINAL

1

| 837/887 Series High Temp Card Edge Connector<br>Contact Bend Detail |                                                                                                                                     | ACAD REFERENCE NO. | 837 ENG MASTER   |               |
|---------------------------------------------------------------------|-------------------------------------------------------------------------------------------------------------------------------------|--------------------|------------------|---------------|
|                                                                     |                                                                                                                                     | DRAWN: J.LEE       | DATE: OCT. 06/09 |               |
|                                                                     |                                                                                                                                     | CHECKED:           | DATE:            |               |
| EDAC INC                                                            | THESE DRAWINGS AND SPECIFICATIONS ARE THE PROPERTY OF EDAC INC.,AND SHALL NOT BE REPRODUCED, OR COPIED OR USED AS THE BASIS FOR THE | SCALE: NTS         | SHEET            | 2 <b>OF</b> 2 |
| TORONTO, ONTARIO CANADA                                             |                                                                                                                                     | DRAWING NUMBER     | •                | ISSUE         |
| YOUR CONNECTION TO QUALITY & SERVICE                                | MANUFACTURE OR SALE OF APPARATUS WITHOUT WRITTEN PERMISSION.                                                                        | 837 Assembly       |                  | 1             |