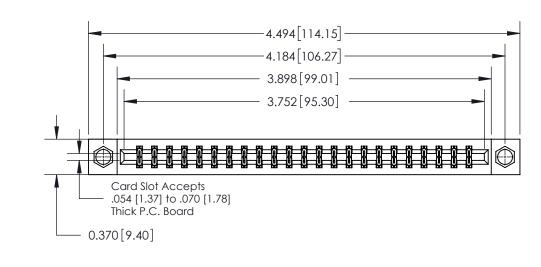

**Mounting Option** 

08-#4-40 Unified Threaded Inserts

## **Contact Detail**

556-Extender Board Bend (Code 520 Contacts)

.156 [3.96] Contact Spacing x .200 [5.08] Row Spacing

THIS IS A C.A.D. GENERATED DRAWING DO NOT MAKE MANUAL REVISIONS TO MASTER.

ISSUE NUMBER ORIGINAL

837/887 Series High Temp Card Edge Connector Part Number: 837-046-556-808

YOUR CONNECTION TO QUALITY & SERVICE

**EDAC INC** TORONTO, ONTARIO CANADA

THESE DRAWINGS AND SPECIFICATIONS ARE THE PROPERTY OF EDAC INC.,AND SHALL NOT BE REPRODUCED, OR COPIED OR USED AS THE BASIS FOR THE MANUFACTURE OR SALE OF APPARATUS WITHOUT WRITTEN PERMISSION.