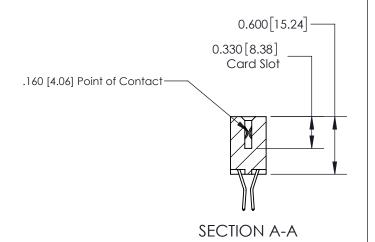

## **Contact Detail**

560-Extender Board Bend (Code 523 Contacts)

.156 [3.96] Contact Spacing x .200 [5.08] Row Spacing

THIS IS A C.A.D. GENERATED DRAWING DO NOT MAKE MANUAL REVISIONS TO MASTER.

ISSUE NUMBER

ISSUE NUMBER

ORIGINAL

1

| 837/887 Series High Temp Card Edge Connector<br>Contact Bend Detail |                                                                                                  | ACAD REFERENCE NO. | 837 ENG MASTER   |       |
|---------------------------------------------------------------------|--------------------------------------------------------------------------------------------------|--------------------|------------------|-------|
|                                                                     |                                                                                                  | DRAWN: J.LEE       | DATE: OCT. 06/09 |       |
|                                                                     |                                                                                                  | CHECKED:           | DATE:            |       |
| EDAC INC THESE DRAWINGS AND SPECIFICATIONS                          | SCALE: NTS                                                                                       | SHEET              | 2 <b>OF</b> 2    |       |
| TORONTO, ONTARIO CANADA                                             | ARE THE PROPERTY OF EDAC INC.,AND SHALL NOT BE REPRODUCED,OR COPIED OR USED AS THE BASIS FOR THE | DRAWING NUMBER     | •                | ISSUE |
| YOUR CONNECTION TO QUALITY & SERVICE                                | MANUFACTURE OR SALE OF APPARATUS WITHOUT WRITTEN PERMISSION.                                     | 837 Assembly       |                  | 1     |