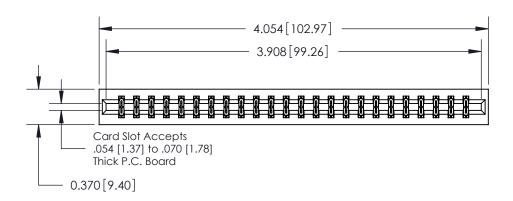

## **Contact Detail**

560-Extender Board Bend (Code 523 Contacts)

.156 [3.96] Contact Spacing x .200 [5.08] Row Spacing

THIS IS A C.A.D. GENERATED DRAWING DO NOT MAKE MANUAL REVISIONS TO MASTER.

ISSUE NUMBER

ORIGINAL

**See Accompanying Page for:** 

**Contact Bend Details** 

837/887 Series High Temp Card Edge Connector Part Number: 837-048-560-201

YOUR CONNECTION TO QUALITY & SERVICE

**EDAC INC** TORONTO, ONTARIO CANADA