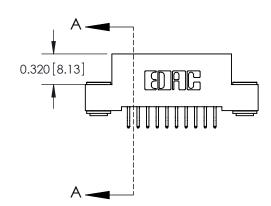

842/892 Series High Temp Card Edge Connector Part Number: 842-020-556-203

J.LEE DATE: OCT. 06/09 SHEET 1 OF 3 NTS

842 Assembly

842 ENG MASTER

THIS IS A C.A.D. GENERATED DRAWING DO NOT MAKE MANUAL REVISIONS TO MASTER.