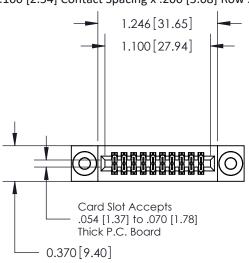

## **Contact Detail**

556-Extender Board Bend (Code 520 Contacts)

.100 [2.54] Contact Spacing x .200 [5.08] Row Spacing

**See Accompanying Pages for:** 

- **Contact Bend Details**
- **Mounting Options**

.240 [6.10] Point of Contact-

842/892 Series High Temp Card Edge Connector Part Number: 842-020-556-203

J.LEE DATE: OCT. 06/09 SHEET 1 OF 3 NTS

842 Assembly

842 ENG MASTER

THIS IS A C.A.D. GENERATED DRAWING DO NOT MAKE MANUAL REVISIONS TO MASTER.