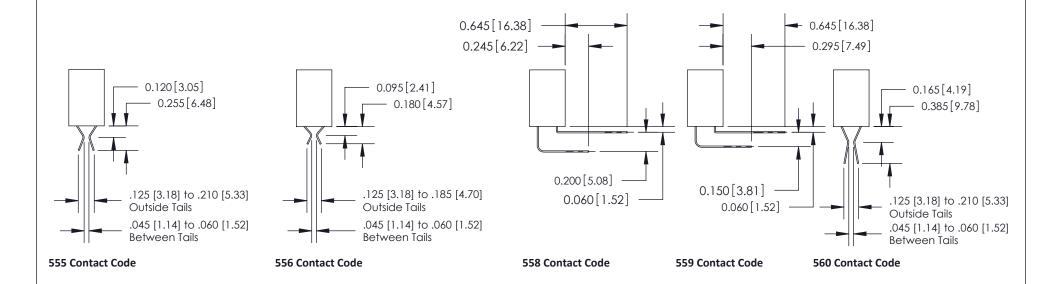

**See Accompanying Pages for: Contact Bend Details** 

**Mounting Options** 

CANADA

YOUR CONNECTION TO QUALITY & SERVICE

THIS IS A C.A.D. GENERATED DRAWING DO NOT MAKE MANUAL REVISIONS TO MASTER.

ISSUE NUMBER

ORIGINAL

1

| 842/892 Series High Temp Card Edge Connector<br>Contact Bend Detail |                                                                                                                                                                                               | ACAD REFERENCE NO. 842 ENG MASTER |          |                         |  |
|---------------------------------------------------------------------|-----------------------------------------------------------------------------------------------------------------------------------------------------------------------------------------------|-----------------------------------|----------|-------------------------|--|
|                                                                     |                                                                                                                                                                                               | DRAWN: J.LEE                      | DATE: OC | DATE: <b>OCT. 06/09</b> |  |
|                                                                     |                                                                                                                                                                                               | CHECKED:                          | DATE:    | DATE:                   |  |
| EDAC INC                                                            | THESE DRAWINGS AND SPECIFICATIONS ARE THE PROPERTY OF EDAC INCAND SHALL NOT BE REPRODUCED,OR COPIED OR USED AS THE BASIS FOR THE MANUFACTURE OR SALE OF APPARATUS WITHOUT WRITTEN PERMISSION. | SCALE: NTS                        | SHEET    | 2 OF 3                  |  |
| TORONTO, ONTARIO                                                    |                                                                                                                                                                                               | DRAWING NUMBER                    | •        | ISSUE                   |  |
| YOUR CONNECTION TO QUALITY & SERVICE                                |                                                                                                                                                                                               | 842 Assemb                        | bly      | 1                       |  |