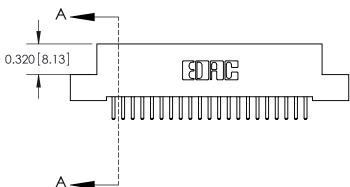

.240 [6.10] Point of Contact-

842/892 Series High Temp Card Edge Connector Part Number: 842-021-520-104

J.LEE

842 Assembly

842 ENG MASTER

DATE: OCT. 06/09

SHEET 1 OF 3

**SECTION A-A** 

**See Accompanying Pages for: Contact Bend Details** 

**Mounting Options** 

CANADA

YOUR CONNECTION TO QUALITY & SERVICE

THIS IS A C.A.D. GENERATED DRAWING DO NOT MAKE MANUAL REVISIONS TO MASTER.

ISSUE NUMBER