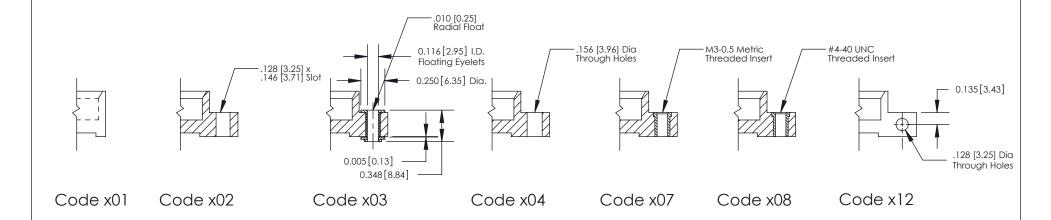

**See Accompanying Pages for: Contact Bend Details** 

**Mounting Options** 

CANADA

YOUR CONNECTION TO QUALITY & SERVICE

THIS IS A C.A.D. GENERATED DRAWING DO NOT MAKE MANUAL REVISIONS TO MASTER.

ISSUE NUMBER

THIS IS A C.A.D. GENERATED DRAWING
DO NOT MAKE MANUAL REVISIONS TO MASTER

SSUE NUMBER

DRIGINAL

1

| 842/892 Series High Temp Card Edge Connector<br>Mounting Options |                                                                                                                                                                                                 | ACAD REFERENCE NO. 842 ENG MASTER |             |         |           |
|------------------------------------------------------------------|-------------------------------------------------------------------------------------------------------------------------------------------------------------------------------------------------|-----------------------------------|-------------|---------|-----------|
|                                                                  |                                                                                                                                                                                                 | DRAWN:                            | J.LEE       | DATE: O | CT. 06/09 |
|                                                                  |                                                                                                                                                                                                 | CHECKED:                          |             | DATE:   |           |
|                                                                  | THESE DRAWINGS AND SPECIFICATIONS ARE THE PROPERTY OF EDAC INC.,AND SHALL NOT BE REPRODUCED,OR COPIED OR USED AS THE BASIS FOR THE MANUFACTURE OR SALE OF APPARATUS WITHOUT WRITTEN PERMISSION. | SCALE:                            | NTS         | SHEET : | 3 OF 3    |
|                                                                  |                                                                                                                                                                                                 | DRAWING                           | NUMBER      |         | ISSUE     |
|                                                                  |                                                                                                                                                                                                 | 8                                 | 42 Assembly |         | 1         |