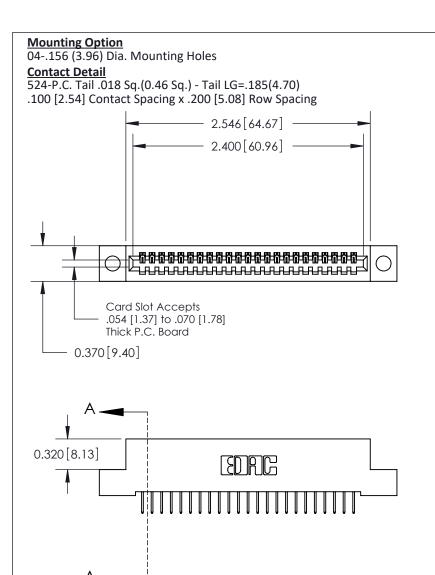

## **See Accompanying Pages for:**

- **Contact Bend Details**
- **Mounting Options**

842/892 Series High Temp Card Edge Connector Part Number: 842-023-524-104

CANADA

| ACAD NEI ENENCE NO. 042 ENG MASIER |                  |  |
|------------------------------------|------------------|--|
| DRAWN: J.LEE                       | DATE: OCT. 06/09 |  |
| CHECKED:                           | DATE:            |  |
| SCALE: NTS                         | SHEET 1 OF 3     |  |
| DRAWING NUMBER                     | ISSUE            |  |