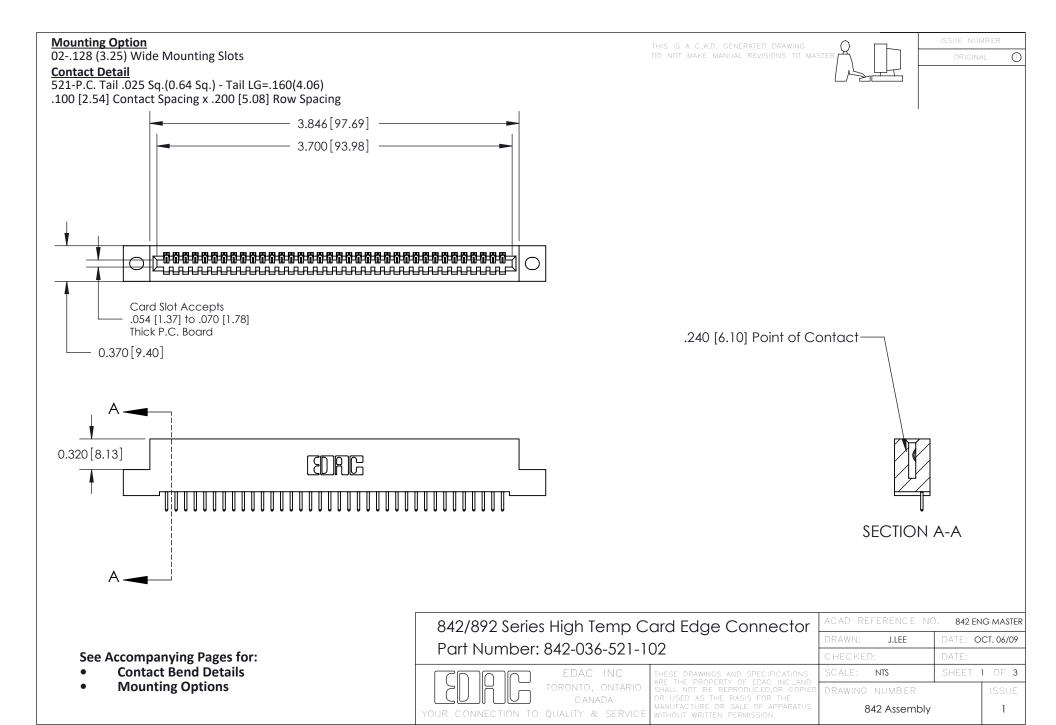

THIS IS A C.A.D. GENERATED DRAWING DO NOT MAKE MANUAL REVISIONS TO MASTER

ORIGINAL (1)



| 842/892 Series High Temp Card Edge Connector<br>Contact Bend Detail |                                                                                                 | ACAD REFERENCE NO. 842 ENG MASTER |             |                  |        |
|---------------------------------------------------------------------|-------------------------------------------------------------------------------------------------|-----------------------------------|-------------|------------------|--------|
|                                                                     |                                                                                                 | DRAWN:                            | J.LEE