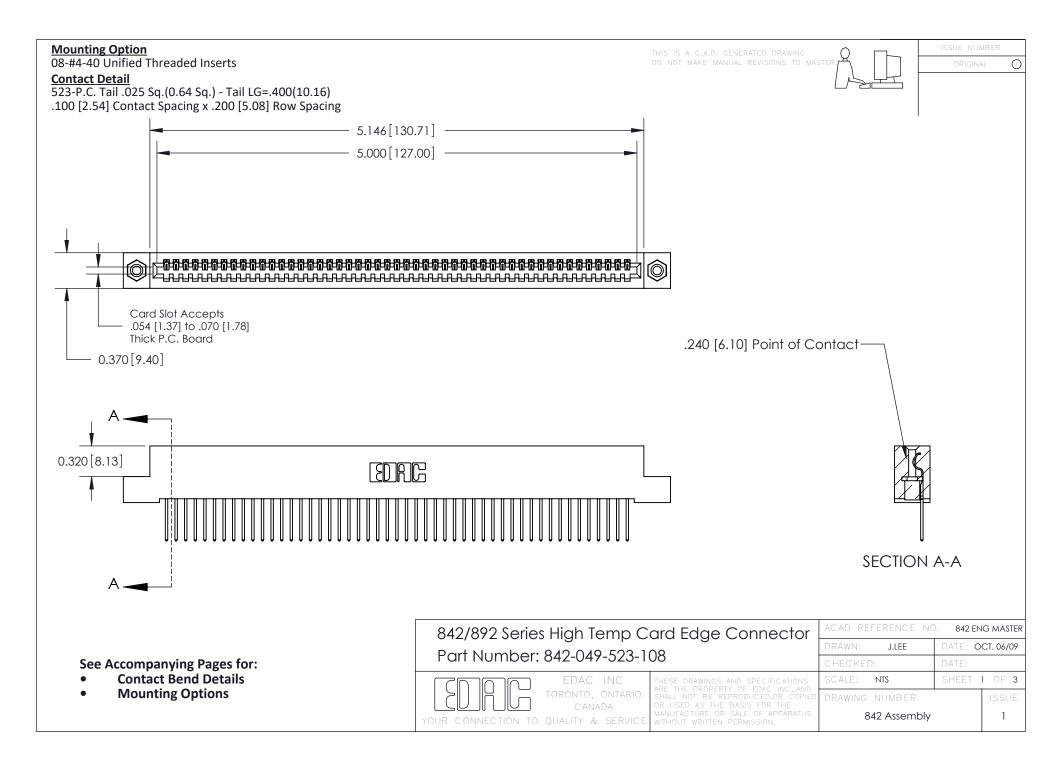

THIS IS A C.A.D. GENERATED DRAWING DO NOT MAKE MANUAL REVISIONS TO MASTER

ORIGINAL (1)



| 842/892 Series High Temp Card Edge Connector<br>Contact Bend Detail |                                                                                                 | ACAD REFERENCE NO. 842 ENG MASTER |             |                  |        |
|---------------------------------------------------------------------|-------------------------------------------------------------------------------------------------|-----------------------------------|-------------|------------------|--------|
|                                                                     |                                                                                                 | DRAWN:                            | J.LEE