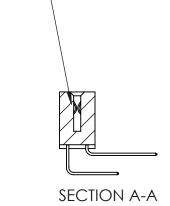

842 Assembly

THIS IS A C.A.D. GENERATED DRAWING DO NOT MAKE MANUAL REVISIONS TO MASTER

ORIGINAL (1)

| 842/892 Series High Temp Card Edge Connector<br>Contact Bend Detail |                                                                   | ACAD REFERENCE NO. 842 ENG MASTER |             |                         |        |
|---------------------------------------------------------------------|-------------------------------------------------------------------|-----------------------------------|-------------|-------------------------|--------|
|                                                                     |                                                                   | DRAWN:                            | J.LEE       | DATE: <b>OCT. 06/09</b> |        |
|                                                                     |                                                                   | CHECKE                            | ):          | DATE:                   |        |
| EDAC INC                                                            | THESE DRAWINGS AND SPECIFICATIONS ARE THE PROPERTY OF EDAC INCAND | SCALE:                            | NTS         | SHEET :                 | 2 OF 3 |
| TORONTO, ONTARIO                                                    | SHALL NOT BE REPRODUCED, OR COPIED OR USED AS THE BASIS FOR THE   | DRAWING                           | NUMBER      |                         | ISSUE  |
| YOUR CONNECTION TO QUALITY & SERVICE                                | MANUFACTURE OR SALE OF APPARATUS WITHOUT WRITTEN PERMISSION.      | 8                                 | 42 Assembly |                         | 1      |