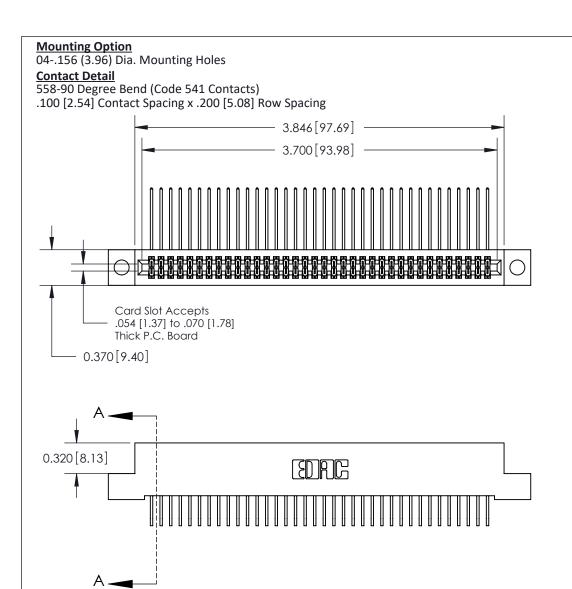

.240 [6.10] Point of Contact-

## **See Accompanying Pages for:**

- **Contact Bend Details**
- **Mounting Options**

842/892 Series High Temp Card Edge Connector Part Number: 842-072-558-204

| ACAD REFERENCE NO | . 842 ENG MASTER |  |  |  |
|-------------------|------------------|--|--|--|
| DRAWN: J.LEE      | DATE: OCT. 06/09 |  |  |  |
| CHECKED:          | DATE:            |  |  |  |
| SCALE: NTS        | SHEET 1 OF 3     |  |  |  |
| DRAWING NUMBER    | ISSUE            |  |  |  |

THIS IS A C.A.D. GENERATED DRAWING DO NOT MAKE MANUAL REVISIONS TO MASTER

ISSUE NUMBER

ORIGINAL

1

| 842/892 Series High Temp Card Edge Co<br>Mounting Options  | DRAWN: J.LEE DATE: OCT. 06/09  CHECKED: DATE: |
|------------------------------------------------------------|-----------------------------------------------|
| EDAC INC THESE DRAWINGS AND S ARE THE PROPERTY OF          |                                               |
|                                                            | DUCED,OR COPIED DRAWING NUMBER ISSUE          |
| YOUR CONNECTION TO QUALITY & SERVICE WITHOUT WRITTEN PERMI |                                               |