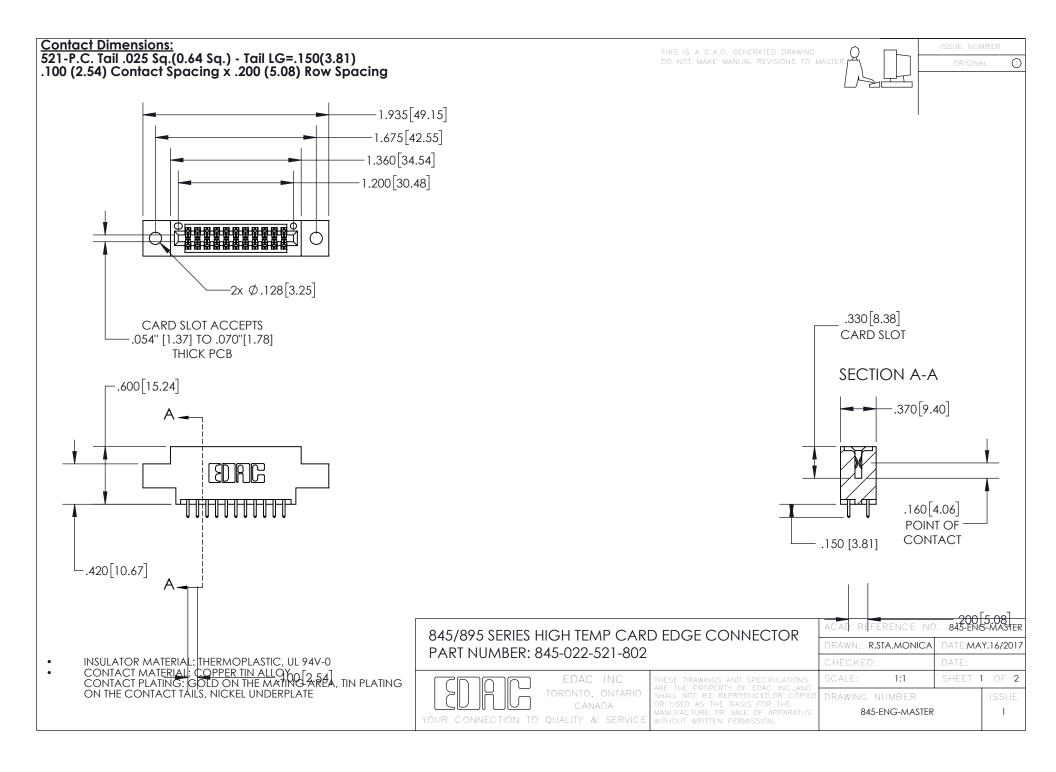

INSULATOR MATERIAL: THERMOPLASTIC POLYESTER, UL 94V-0 DAP MATERIAL AVAILABLE UPON REQUEST

CONTACT MATERIAL; COPPER ALLOY

**Contact Code 558** 

CONTACT MATERIAL, COPTER ALLOT CONTACT PLATING: GOLD ON THE MATING AREA, TIN PLATING ON THE CONTACT TAILS, NICKEL UNDERPLATE