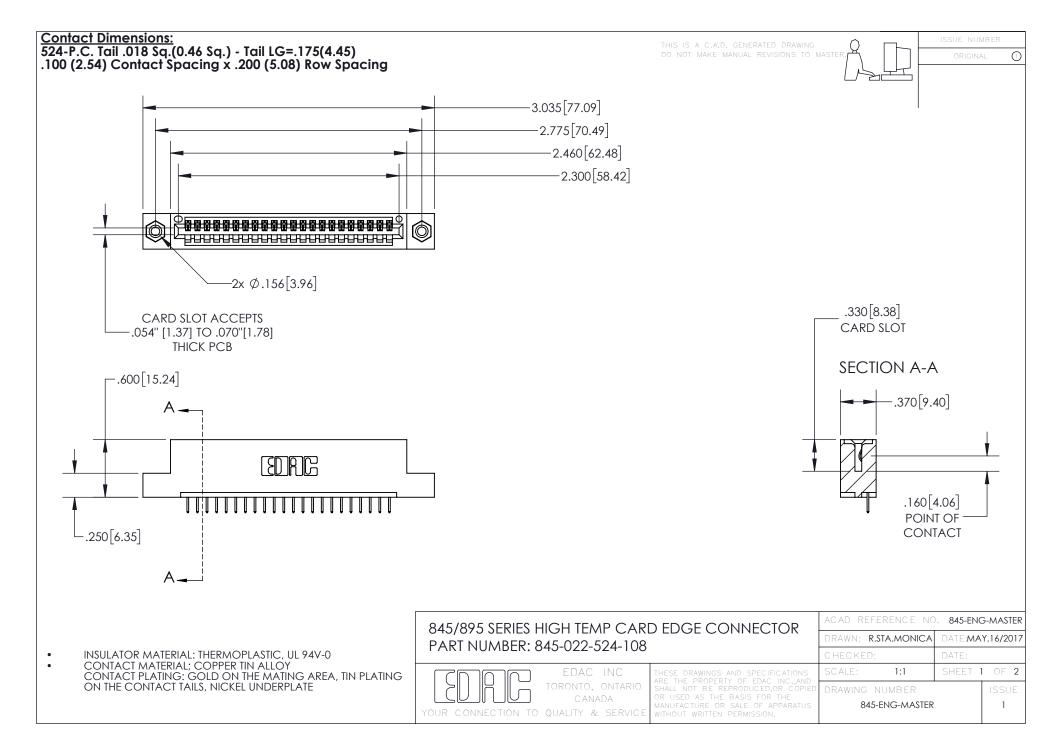

- INSULATOR MATERIAL: THERMOPLASTIC POLYESTER, UL 94V-0 DAP MATERIAL AVAILABLE UPON REQUEST
- CONTACT MATERIAL; COPPER ALLOY

CONTACT PLATING: GOLD ON THE MATING AREA, TIN PLATING ON THE CONTACT TAILS, NICKEL UNDERPLATE

## 845/895 SERIES HIGH TEMP CARD EDGE CONNECTOR CONTACT CODE 555,556,558,559,560 DIMENSIONS

YOUR CONNECTION TO QUALITY & SERVICE

|   | ACAD REFERENCE NO. 845-ENG-MASTER |                  |
|---|-----------------------------------|------------------|
|   | DRAWN: R.STA.MONICA               | DATE:MAY.16/2017 |
|   | CHECKED:                          | DATE:            |
| D | SCALE: 1:1                        | SHEET 2 OF 2     |
|   | DRAWING NUMBER                    | ISSUE            |

845-ENG-MASTER