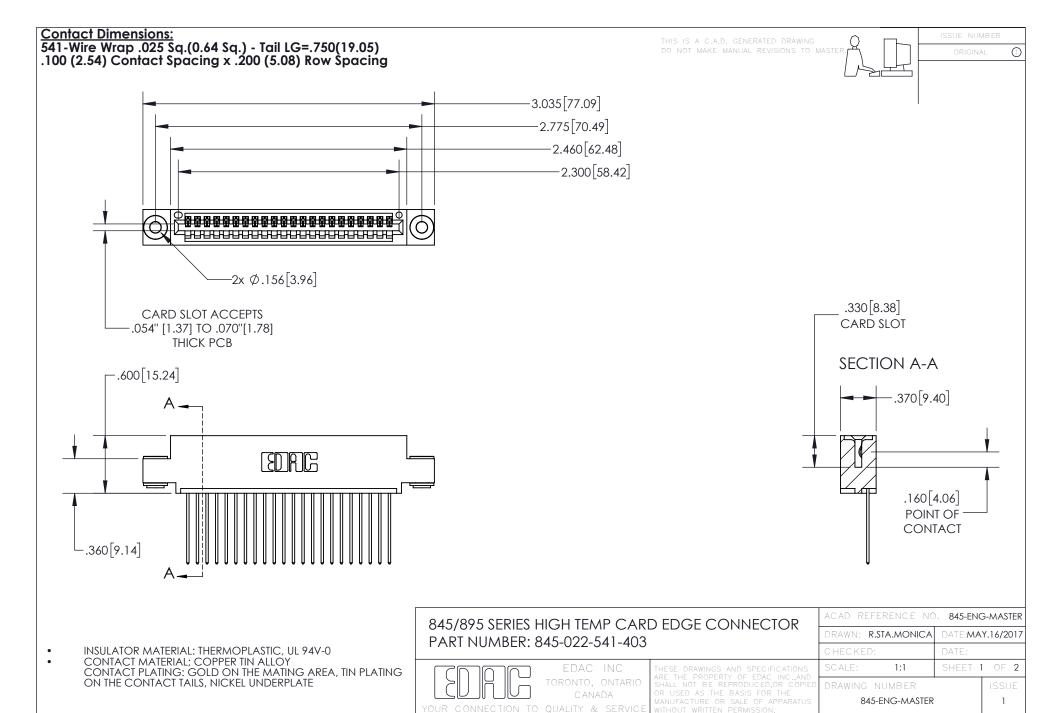

- INSULATOR MATERIAL: THERMOPLASTIC POLYESTER, UL 94V-0 DAP MATERIAL AVAILABLE UPON REQUEST
- CONTACT MATERIAL; COPPER ALLOY

CONTACT PLATING: GOLD ON THE MATING AREA, TIN PLATING ON THE CONTACT TAILS, NICKEL UNDERPLATE

## 845/895 SERIES HIGH TEMP CARD EDGE CONNECTOR CONTACT CODE 555,556,558,559,560 DIMENSIONS

YOUR CONNECTION TO QUALITY & SERVICE

|   | ACAD REFERENCE NO. 845-ENG-MASTER |                  |
|---|-----------------------------------|------------------|
|   | DRAWN: R.STA.MONICA               | DATE:MAY.16/2017 |
|   | CHECKED:                          | DATE:            |
| D | SCALE: 1:1                        | SHEET 2 OF 2     |
|   | DRAWING NUMBER                    | ISSUE            |

845-ENG-MASTER