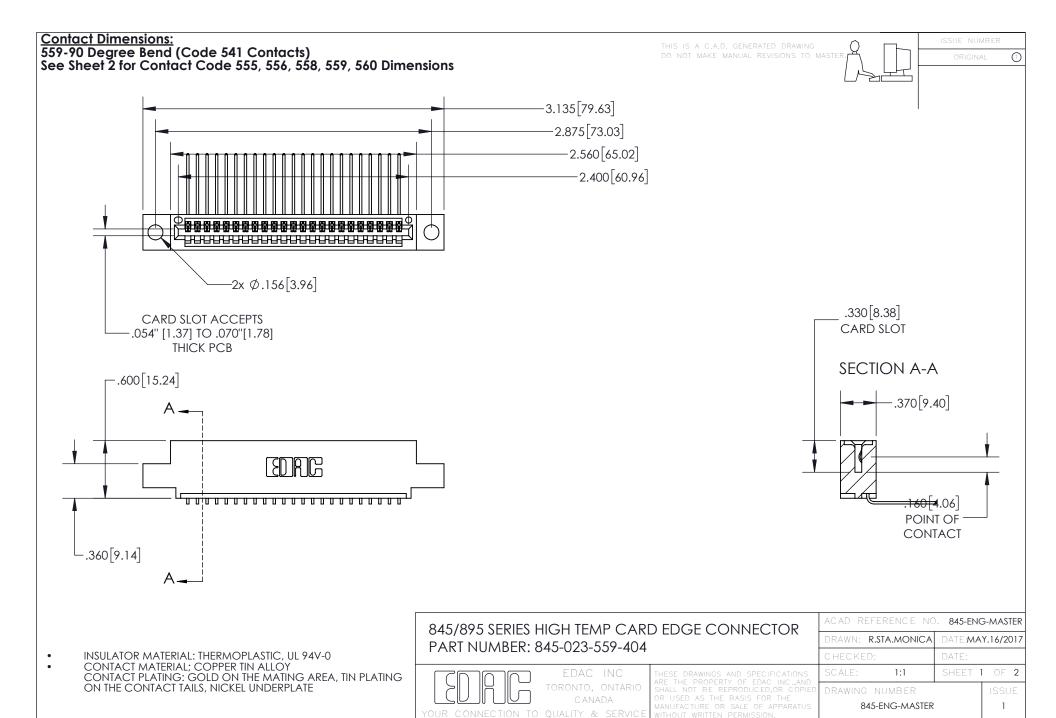

- INSULATOR MATERIAL: THERMOPLASTIC POLYESTER, UL 94V-0 DAP MATERIAL AVAILABLE UPON REQUEST
- CONTACT MATERIAL; COPPER ALLOY

CONTACT PLATING: GOLD ON THE MATING AREA, TIN PLATING ON THE CONTACT TAILS, NICKEL UNDERPLATE