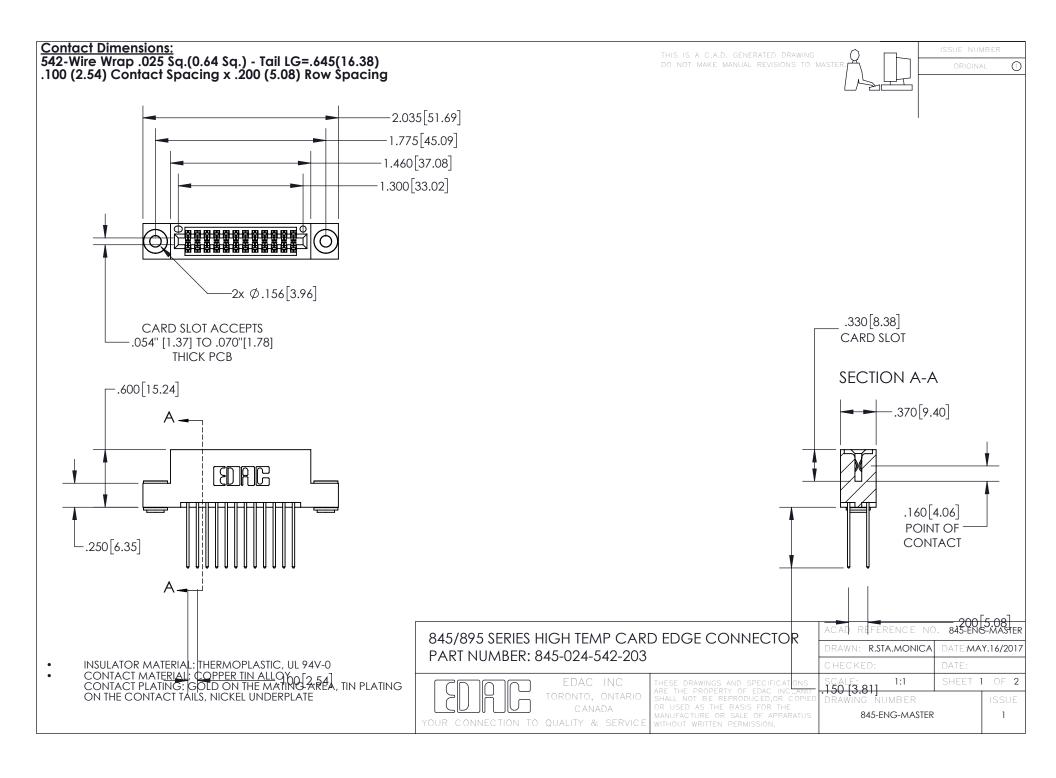

- INSULATOR MATERIAL: THERMOPLASTIC POLYESTER, UL 94V-0 DAP MATERIAL AVAILABLE UPON REQUEST
- CONTACT MATERIAL; COPPER ALLOY

CONTACT PLATING: GOLD ON THE MATING AREA, TIN PLATING ON THE CONTACT TAILS, NICKEL UNDERPLATE