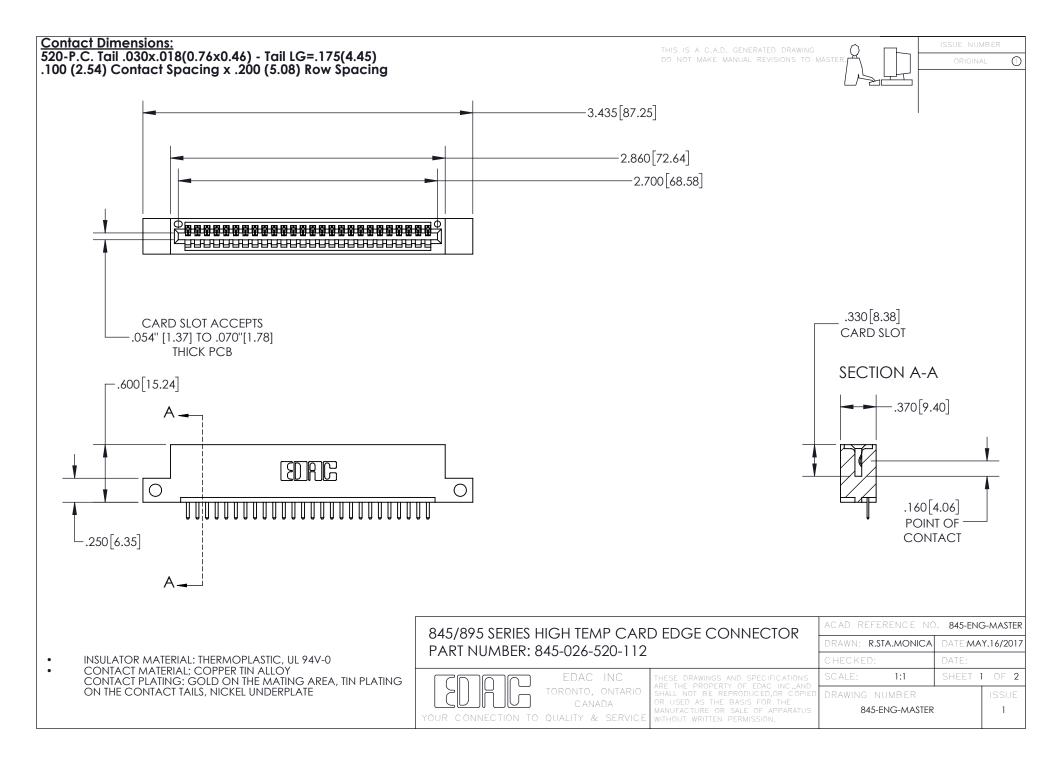

- INSULATOR MATERIAL: THERMOPLASTIC POLYESTER, UL 94V-0 DAP MATERIAL AVAILABLE UPON REQUEST
- CONTACT MATERIAL; COPPER ALLOY

CONTACT PLATING: GOLD ON THE MATING AREA, TIN PLATING ON THE CONTACT TAILS, NICKEL UNDERPLATE

## 845/895 SERIES HIGH TEMP CARD EDGE CONNECTOR CONTACT CODE 555,556,558,559,560 DIMENSIONS

YOUR CONNECTION TO QUALITY & SERVICE

|   | ACAD REFERENCE NO. 845-ENG-MASTER |                  |
|---|-----------------------------------|------------------|
|   | DRAWN: R.STA.MONICA               | DATE:MAY.16/2017 |
|   | CHECKED:                          | DATE:            |
| D | SCALE: 1:1                        | SHEET 2 OF 2     |
|   | DRAWING NUMBER                    | ISSUE            |

845-ENG-MASTER