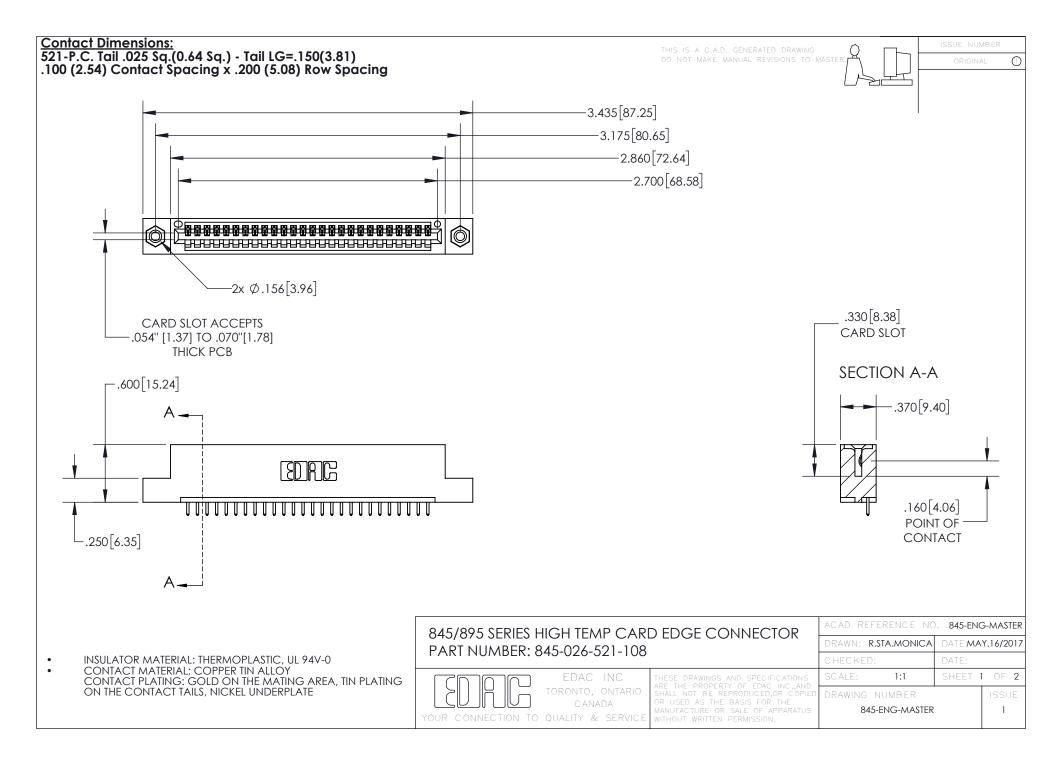

- INSULATOR MATERIAL: THERMOPLASTIC POLYESTER, UL 94V-0 DAP MATERIAL AVAILABLE UPON REQUEST
- CONTACT MATERIAL; COPPER ALLOY

CONTACT PLATING: GOLD ON THE MATING AREA, TIN PLATING ON THE CONTACT TAILS, NICKEL UNDERPLATE

## 845/895 SERIES HIGH TEMP CARD EDGE CONNECTOR CONTACT CODE 555,556,558,559,560 DIMENSIONS

YOUR CONNECTION TO QUALITY & SERVICE

|   | ACAD REFERENCE NO. 845-ENG-MASTER |                  |
|---|-----------------------------------|------------------|
|   | DRAWN: R.STA.MONICA               | DATE:MAY.16/2017 |
|   | CHECKED:                          | DATE:            |
| D | SCALE: 1:1                        | SHEET 2 OF 2     |
|   | DRAWING NUMBER                    | ISSUE            |

845-ENG-MASTER