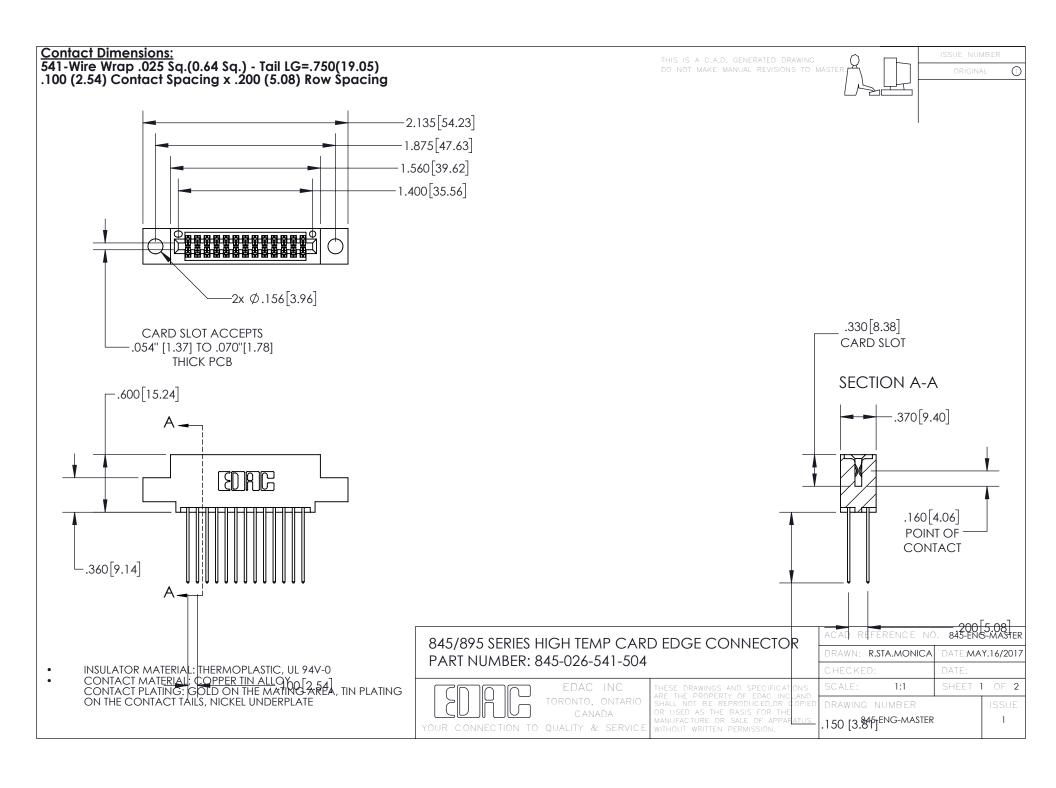

INSULATOR MATERIAL: THERMOPLASTIC POLYESTER, UL 94V-0 DAP MATERIAL AVAILABLE UPON REQUEST

CONTACT MATERIAL; COPPER ALLOY CONTACT PLATING: GOLD ON THE MATING AREA, TIN PLATING ON THE CONTACT TAILS, NICKEL UNDERPLATE