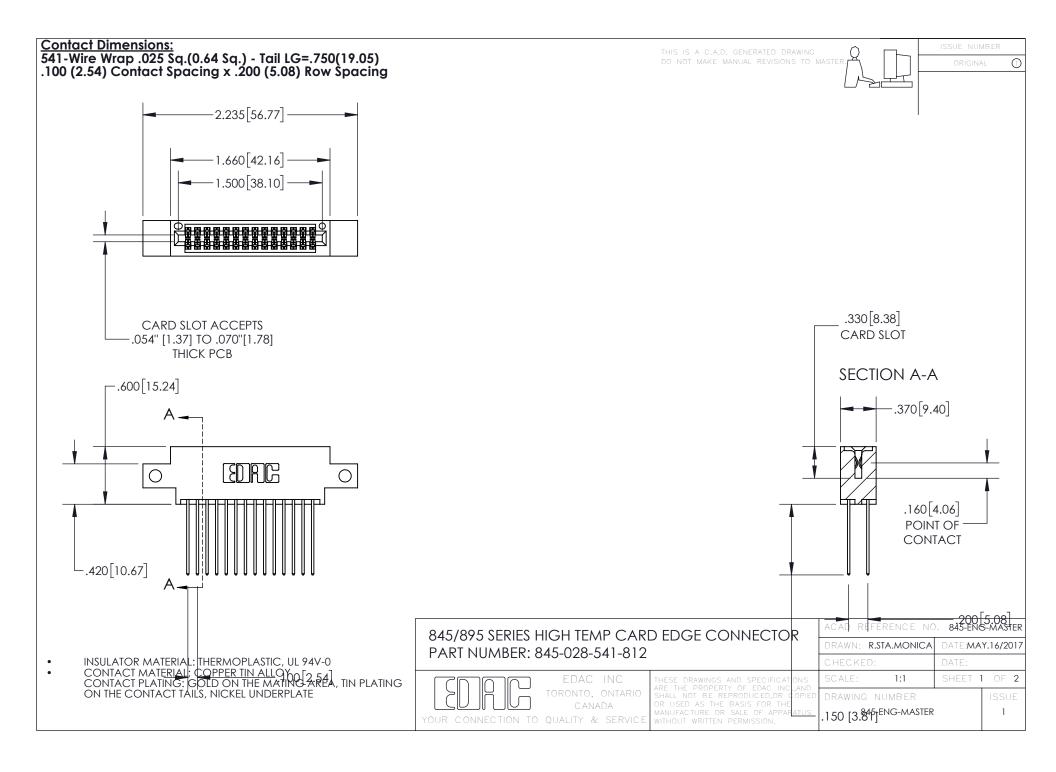

INSULATOR MATERIAL: THERMOPLASTIC POLYESTER, UL 94V-0

DAP MATERIAL AVAILABLE UPON REQUEST

**Contact Code 558** 

CONTACT MATERIAL; COPPER ALLOY CONTACT PLATING: GOLD ON THE MATING AREA, TIN PLATING ON THE CONTACT TAILS, NICKEL UNDERPLATE