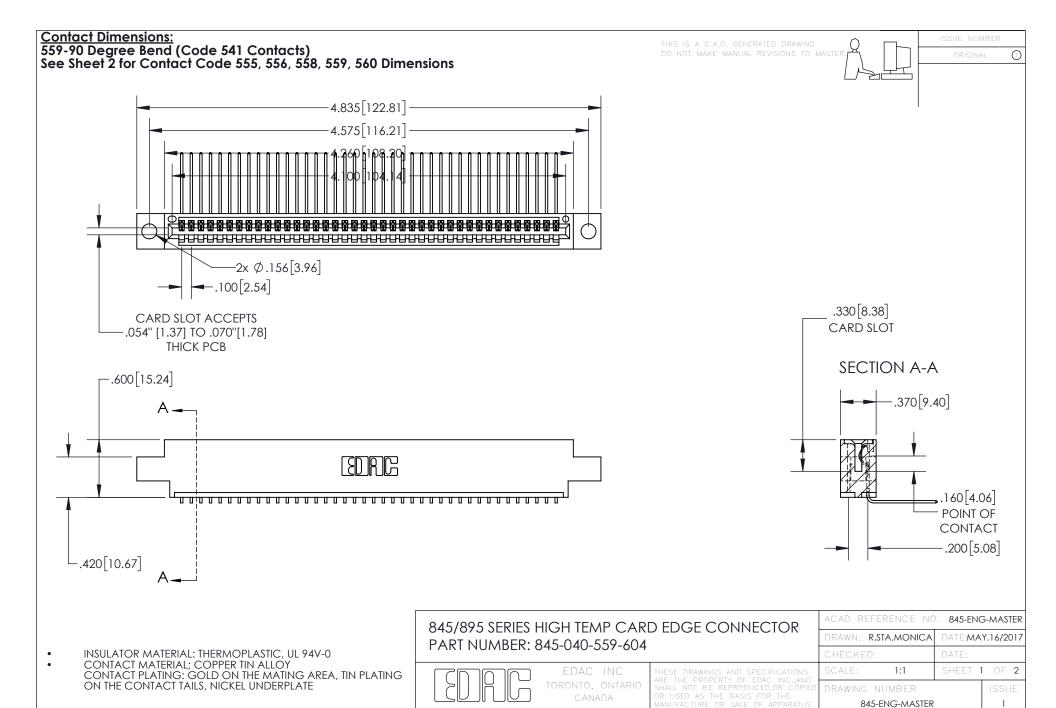

YOUR CONNECTION TO QUALITY & SERVICE

- INSULATOR MATERIAL: THERMOPLASTIC POLYESTER, UL 94V-0 DAP MATERIAL AVAILABLE UPON REQUEST
- CONTACT MATERIAL; COPPER ALLOY

CONTACT PLATING: GOLD ON THE MATING AREA, TIN PLATING ON THE CONTACT TAILS, NICKEL UNDERPLATE