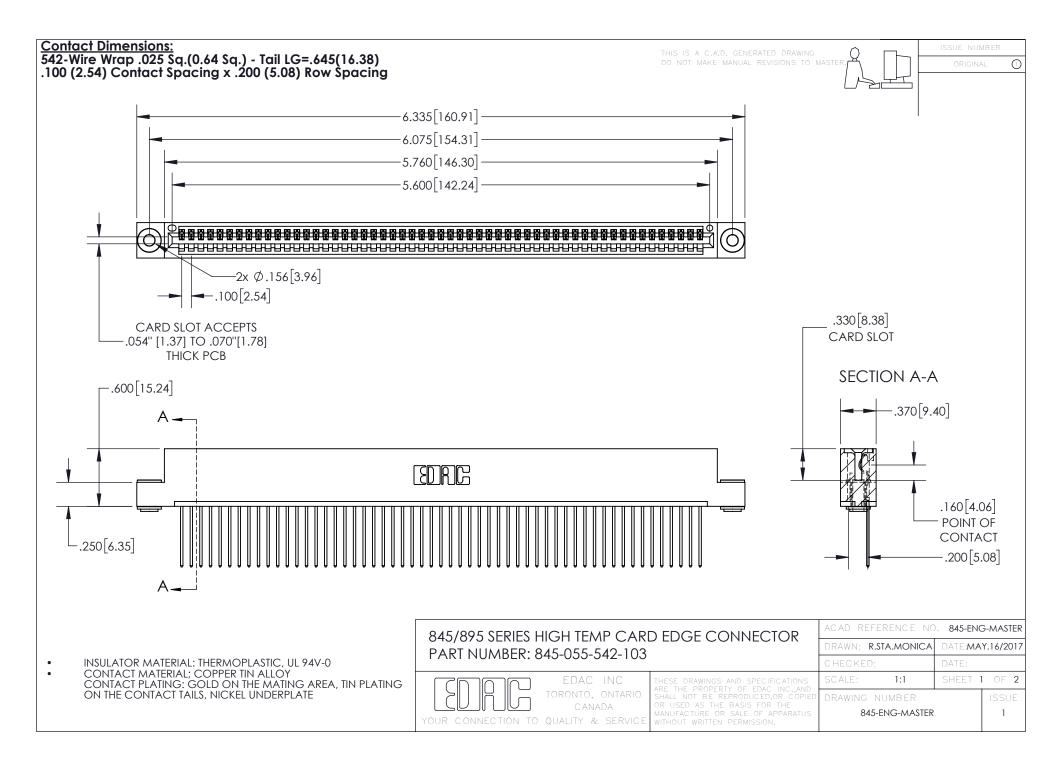

INSULATOR MATERIAL: THERMOPLASTIC POLYESTER, UL 94V-0 DAP MATERIAL AVAILABLE UPON REQUEST

**Contact Code 558** 

CONTACT MATERIAL; COPPER ALLOY CONTACT PLATING: GOLD ON THE MATING AREA, TIN PLATING ON THE CONTACT TAILS, NICKEL UNDERPLATE

## 845/895 SERIES HIGH TEMP CARD EDGE CONNECTOR CONTACT CODE 555,556,558,559,560 DIMENSIONS

YOUR CONNECTION TO QUALITY & SERVICE

Contact Code 559

|   | ACAD REFERENCE NO. 845-ENG-MASTER |                  |  |
|---|-----------------------------------|------------------|--|
|   | DRAWN: R.STA.MONICA               | DATE:MAY.16/2017 |  |
|   | CHECKED:                          | DATE:            |  |
|   | SCALE: 1:1                        | SHEET 2 OF 2     |  |
| D | DRAWING NUMBER                    | ISSUE            |  |

Contact Code 560