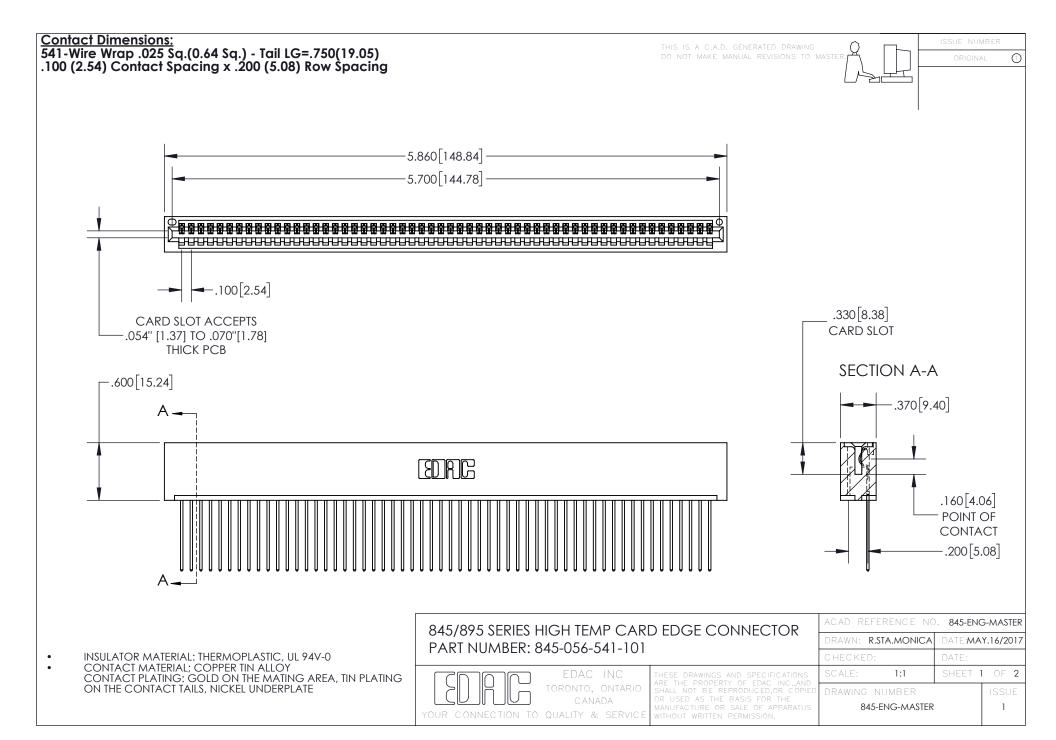

INSULATOR MATERIAL: THERMOPLASTIC POLYESTER, UL 94V-0 DAP MATERIAL AVAILABLE UPON REQUEST

**Contact Code 558** 

CONTACT MATERIAL; COPPER ALLOY CONTACT PLATING: GOLD ON THE MATING AREA, TIN PLATING ON THE CONTACT TAILS, NICKEL UNDERPLATE

## 845/895 SERIES HIGH TEMP CARD EDGE CONNECTOR CONTACT CODE 555,556,558,559,560 DIMENSIONS

YOUR CONNECTION TO QUALITY & SERVICE

Contact Code 559

|   | ACAD REFERENCE NO. 845-ENG-MASTER |                  |  |
|---|-----------------------------------|------------------|--|
|   | DRAWN: R.STA.MONICA               | DATE:MAY.16/2017 |  |
|   | CHECKED:                          | DATE:            |  |
|   | SCALE: 1:1                        | SHEET 2 OF 2     |  |
| D | DRAWING NUMBER                    | ISSUE            |  |

Contact Code 560

845-ENG-MASTER